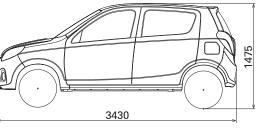

#### DIMENSIONS (in mm)

|                               | Technical Specifica                     | ations                                             |  |  |  |
|-------------------------------|-----------------------------------------|----------------------------------------------------|--|--|--|
| Dimensions                    |                                         |                                                    |  |  |  |
| Overall Length                |                                         | 3430 mm                                            |  |  |  |
| Overall Width                 |                                         | 1490 mm (without side molding)                     |  |  |  |
| Overall Width                 |                                         | 1515 mm (with side molding)                        |  |  |  |
| Overall Height                |                                         | 1475 mm                                            |  |  |  |
| Wheelbase                     |                                         | 2360 mm                                            |  |  |  |
| Tread                         | Front                                   | 1295 mm                                            |  |  |  |
|                               | Rear                                    | 1290 mm                                            |  |  |  |
| Turning Radius                |                                         | 4.6 m                                              |  |  |  |
| Weight                        |                                         |                                                    |  |  |  |
| Kerb Weight (in kg)           | Alto 800 STD/ Alto 800 STD (O)          | 695 / 697                                          |  |  |  |
|                               | Alto 800 Lxi / Alto 800 Lxi (O)         | 720 / 722                                          |  |  |  |
|                               | Alto 800 Vxi / Alto 800 Vxi (O)         | 725 /727                                           |  |  |  |
|                               | Alto 800 Lxi CNG / Alto 800 Lxi CNG (O) | 810 / 812                                          |  |  |  |
| Gross Vehicle Weight (in kg)  |                                         | 1185                                               |  |  |  |
| Engine                        |                                         |                                                    |  |  |  |
| Swept Volume                  |                                         | 796 cc                                             |  |  |  |
| Engine Type                   |                                         | F8D                                                |  |  |  |
| No. of Cylinders              |                                         | 3                                                  |  |  |  |
| No. of Valves                 |                                         | 12                                                 |  |  |  |
| Engine Control                |                                         | 32 Bit Computer                                    |  |  |  |
| Maximum Dayyar                |                                         | 35.3 Kw @ 6000 rpm (Petrol)                        |  |  |  |
| Maximum Power                 |                                         | 30.1 Kw @ 6000 rpm (CNG)                           |  |  |  |
| Mariana Tanan                 |                                         | 69 Nm @ 3500 rpm (Petrol)                          |  |  |  |
| Maximum Torque                |                                         | 60 Nm @ 3500 rpm (CNG)                             |  |  |  |
| Tourselesies                  |                                         | 5 Speed MT                                         |  |  |  |
| Transmission                  |                                         | Cable Type Gear Shift                              |  |  |  |
| Suspension System             |                                         |                                                    |  |  |  |
| Front                         |                                         | Mc Pherson Strut,                                  |  |  |  |
| Rear                          |                                         | 3-Link Rigid Axle Suspension                       |  |  |  |
| Capacity                      |                                         |                                                    |  |  |  |
| Seating                       |                                         | 5 Persons <sup>^</sup>                             |  |  |  |
| Fuel Tank                     |                                         | 35 Litres (Petrol)                                 |  |  |  |
|                               |                                         | 60 litres (CNG) (Water Equivalent Filling Capacity |  |  |  |
| Tyres                         |                                         |                                                    |  |  |  |
| Tyre Size                     |                                         | 145/80 R12 (Tubeless)                              |  |  |  |
| Brakes                        |                                         |                                                    |  |  |  |
| Front                         |                                         | Disc                                               |  |  |  |
| Rear                          |                                         | Drum                                               |  |  |  |
| All variants are BSIV version | S                                       | ^Seating capacity for CNG variant is 4 persons     |  |  |  |