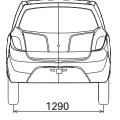

#### DIMENSIONS (in mm)

|                               | Technical Specifica                     | ations                                             |  |  |  |
|-------------------------------|-----------------------------------------|----------------------------------------------------|--|--|--|
| Dimensions                    |                                         |                                                    |  |  |  |
| Overall Length                |                                         | 3430 mm                                            |  |  |  |
| Overall Width                 |                                         | 1490 mm (without side molding)                     |  |  |  |
| Overall Width                 |                                         | 1515 mm (with side molding)                        |  |  |  |
| Overall Height                |                                         | 1475 mm                                            |  |  |  |
| Wheelbase                     |                                         | 2360 mm                                            |  |  |  |
| Tread                         | Front                                   | 1295 mm                                            |  |  |  |
|                               | Rear                                    | 1290 mm                                            |  |  |  |
| Turning Radius                |                                         | 4.6 m                                              |  |  |  |
| Weight                        |                                         |                                                    |  |  |  |
| Kerb Weight (in kg)           | Alto 800 STD/ Alto 800 STD (O)          | 695 / 697                                          |  |  |  |
|                               | Alto 800 Lxi / Alto 800 Lxi (O)         | 720 / 722                                          |  |  |  |
|                               | Alto 800 Vxi / Alto 800 Vxi (O)         | 725 /727                                           |  |  |  |
|                               | Alto 800 Lxi CNG / Alto 800 Lxi CNG (O) | 810 / 812                                          |  |  |  |
| Gross Vehicle Weight (in kg)  |                                         | 1185                                               |  |  |  |
| Engine                        |                                         |                                                    |  |  |  |
| Swept Volume                  |                                         | 796 cc                                             |  |  |  |
| Engine Type                   |                                         | F8D                                                |  |  |  |
| No. of Cylinders              |                                         | 3                                                  |  |  |  |
| No. of Valves                 |                                         | 12                                                 |  |  |  |
| Engine Control                |                                         | 32 Bit Computer                                    |  |  |  |
| Maximum Dayyar                |                                         | 35.3 Kw @ 6000 rpm (Petrol)                        |  |  |  |
| Maximum Power                 |                                         | 30.1 Kw @ 6000 rpm (CNG)                           |  |  |  |
| Mariana Tanan                 |                                         | 69 Nm @ 3500 rpm (Petrol)                          |  |  |  |
| Maximum Torque                |                                         | 60 Nm @ 3500 rpm (CNG)                             |  |  |  |
| Tourselesies                  |                                         | 5 Speed MT                                         |  |  |  |
| Transmission                  |                                         | Cable Type Gear Shift                              |  |  |  |
| Suspension System             |                                         |                                                    |  |  |  |
| Front                         |                                         | Mc Pherson Strut,                                  |  |  |  |
| Rear                          |                                         | 3-Link Rigid Axle Suspension                       |  |  |  |
| Capacity                      |                                         |                                                    |  |  |  |
| Seating                       |                                         | 5 Persons <sup>^</sup>                             |  |  |  |
| Fuel Tank                     |                                         | 35 Litres (Petrol)                                 |  |  |  |
|                               |                                         | 60 litres (CNG) (Water Equivalent Filling Capacity |  |  |  |
| Tyres                         |                                         |                                                    |  |  |  |
| Tyre Size                     |                                         | 145/80 R12 (Tubeless)                              |  |  |  |
| Brakes                        |                                         |                                                    |  |  |  |
| Front                         |                                         | Disc                                               |  |  |  |
| Rear                          |                                         | Drum                                               |  |  |  |
| All variants are BSIV version | S                                       | ^Seating capacity for CNG variant is 4 persons     |  |  |  |