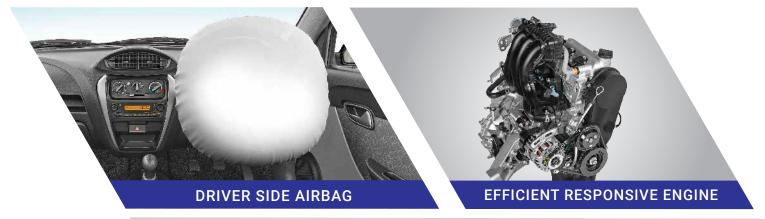

# **N** PRIDE OF **TECHNOLOGY**

Now listen to your favourite songs on the integrated music system or experience the convenience of keyless entry and power windows. The new Alto 800 comes with an array of features that will make you want to take it for a long drive.

| Features List                              |            |         |              |                      |                      |                      |  |  |  |
|--------------------------------------------|------------|---------|--------------|----------------------|----------------------|----------------------|--|--|--|
|                                            | Std        | Std (O) | Lxi          | Lxi (O)              | Vxi                  | Vxi (O)              |  |  |  |
| Exterior                                   |            | ( - )   |              | (-)                  |                      | (-)                  |  |  |  |
| Aero Edge Design                           |            |         |              | •                    |                      | •                    |  |  |  |
| Trendy Headlamps                           |            |         | •            |                      | •                    |                      |  |  |  |
| Sporty Front Bumper & Grille               |            |         | •            |                      | •                    |                      |  |  |  |
| Body Coloured Bumpers                      |            |         |              | •                    |                      | •                    |  |  |  |
| Body Coloured Outside Door Handles         |            |         | •            |                      | •                    |                      |  |  |  |
| Wheel Covers                               | Center Cap |         | Full         |                      | Full                 |                      |  |  |  |
| Body Side Molding                          | 00         | o. oup  |              | u                    |                      | •                    |  |  |  |
| Outside Mirror                             |            |         | •            |                      | •                    |                      |  |  |  |
| ORVM Type                                  | Pivot      |         | Pivot        |                      | Internally Adjusting |                      |  |  |  |
| Interiors                                  |            |         |              | ., .                 | terriany             | riajaoting           |  |  |  |
| C Pillar Lower Trim (Molded)               |            |         |              | •                    |                      |                      |  |  |  |
| Cabin Light (3 Position)                   |            |         | •            |                      | •                    |                      |  |  |  |
| Floor Carpet                               |            |         | •            |                      | •                    |                      |  |  |  |
| Floor Console                              |            |         | •            |                      | •                    |                      |  |  |  |
| Interior Colour                            | Dark Grey  |         | Dark Grey    |                      | Dark Grey            |                      |  |  |  |
| Seat Upholstery                            | Vinyl      |         | Fabric+Vinyl |                      | Fabric+Vinyl         |                      |  |  |  |
| B & C Pillar Upper Trims                   | Villyi     |         | •            |                      | •                    |                      |  |  |  |
| Silver Accent in Speedometer               |            |         |              | •                    |                      | •                    |  |  |  |
| Silver Accent Inside Door Handles          |            |         | •            |                      | •                    |                      |  |  |  |
| Door Trim Fabric Insert                    |            |         | •            |                      | •                    |                      |  |  |  |
| Metallic Finish 3-Spoke Steering Wheel     |            |         |              | •                    |                      | •                    |  |  |  |
| Silver Accent on Instrument Panel          |            |         | •            |                      | •                    |                      |  |  |  |
| Sun Visor                                  | Dr         |         | Dr+Co Dr     |                      | Dr+Co Dr             |                      |  |  |  |
| Integrated Stereo with USB, Aux in & Radio | DI DI      |         | D1100 D1     |                      | •                    |                      |  |  |  |
| Fr Speakers (2) with Speaker Grille        |            |         |              |                      |                      | •                    |  |  |  |
| Accessory Socket                           |            |         |              |                      |                      | •                    |  |  |  |
| Rear Parcel Tray                           |            |         |              |                      | •                    |                      |  |  |  |
| Center Garnish for Integrated Audio        |            |         |              |                      | •                    |                      |  |  |  |
| Comfort                                    |            |         |              |                      |                      |                      |  |  |  |
| Assist Grips (Co-Dr + Rear)                |            |         |              | •                    |                      |                      |  |  |  |
| Front Console Bottle Holder                |            |         | •            |                      | •                    |                      |  |  |  |
| Rear Console Bottle Holder                 |            |         | •            |                      | •                    |                      |  |  |  |
| Dial Type Climate Control                  |            |         | •            |                      | •                    |                      |  |  |  |
| Coin Holder                                |            |         | •            |                      | •                    |                      |  |  |  |
| Driver Side Storage Space                  |            |         | •            |                      | •                    |                      |  |  |  |
| Passenger Side Utility Pocket              |            |         |              |                      | •                    |                      |  |  |  |
| Dual Tripmeter                             |            |         | •            |                      | •                    |                      |  |  |  |
| Air Conditioner With Heater                |            |         |              | •                    |                      | •                    |  |  |  |
| Front Door Trim Map Pocket (Dr)            |            |         |              | •                    |                      | •                    |  |  |  |
| Front Door Trim Map Pocket (Passenger)     |            |         |              | •                    |                      | •                    |  |  |  |
| Remote Fuel Lid Opener                     |            |         |              | •                    |                      |                      |  |  |  |
| Front Power Windows                        |            |         |              | •                    |                      | •                    |  |  |  |
| Power Steering                             |            |         |              | •                    |                      | •                    |  |  |  |
| Digital Clock (In Speedometer Display)     |            |         | •            |                      | •                    |                      |  |  |  |
| Remote Back Door Opener                    |            |         |              | •                    |                      | •                    |  |  |  |
| Remote Keyless Entry                       |            |         |              |                      |                      | •                    |  |  |  |
| Safety                                     |            |         |              |                      |                      |                      |  |  |  |
| Headlight Levelling                        |            |         |              |                      |                      |                      |  |  |  |
| High-Mounted Stop Lamp                     |            | •       |              | •                    |                      | •                    |  |  |  |
| Immobiliser                                |            |         |              | •                    |                      | •                    |  |  |  |
| Front Wiper & Washer                       |            | 2 Speed |              | 2 Speed+Intermittent |                      | 2 Speed+Intermittent |  |  |  |
| Collapsible Steering Column                |            | •       |              | •                    |                      | •                    |  |  |  |
| Tubeless Tyres                             |            | •       |              | •                    |                      | •                    |  |  |  |
| Central Door Locking                       |            |         |              |                      |                      | •                    |  |  |  |
| Driver Side Airbag                         |            |         |              |                      |                      | •                    |  |  |  |
| Rear Door Child lock                       |            | •       |              | •                    |                      | •                    |  |  |  |
| (0) 0 11 1 (1 1 1 1                        |            |         |              |                      |                      |                      |  |  |  |