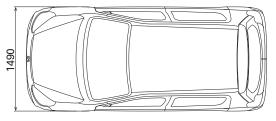

#### DIMENSIONS (in mm)

|                               | Technical Specifica                     | ations                                             |  |  |  |
|-------------------------------|-----------------------------------------|----------------------------------------------------|--|--|--|
| Dimensions                    |                                         |                                                    |  |  |  |
| Overall Length                |                                         | 3430 mm                                            |  |  |  |
| Overall Width                 |                                         | 1490 mm (without side molding)                     |  |  |  |
| Overall Width                 |                                         | 1515 mm (with side molding)                        |  |  |  |
| Overall Height                |                                         | 1475 mm                                            |  |  |  |
| Wheelbase                     |                                         | 2360 mm                                            |  |  |  |
| Tread                         | Front                                   | 1295 mm                                            |  |  |  |
|                               | Rear                                    | 1290 mm                                            |  |  |  |
| Turning Radius                |                                         | 4.6 m                                              |  |  |  |
| Weight                        |                                         |                                                    |  |  |  |
| Kerb Weight (in kg)           | Alto 800 STD/ Alto 800 STD (O)          | 695 / 697                                          |  |  |  |
|                               | Alto 800 Lxi / Alto 800 Lxi (O)         | 720 / 722                                          |  |  |  |
|                               | Alto 800 Vxi / Alto 800 Vxi (O)         | 725 /727                                           |  |  |  |
|                               | Alto 800 Lxi CNG / Alto 800 Lxi CNG (O) | 810 / 812                                          |  |  |  |
| Gross Vehicle Weight (in kg)  |                                         | 1185                                               |  |  |  |
| Engine                        |                                         |                                                    |  |  |  |
| Swept Volume                  |                                         | 796 cc                                             |  |  |  |
| Engine Type                   |                                         | F8D                                                |  |  |  |
| No. of Cylinders              |                                         | 3                                                  |  |  |  |
| No. of Valves                 |                                         | 12                                                 |  |  |  |
| Engine Control                |                                         | 32 Bit Computer                                    |  |  |  |
| Maximum Dayyar                |                                         | 35.3 Kw @ 6000 rpm (Petrol)                        |  |  |  |
| Maximum Power                 |                                         | 30.1 Kw @ 6000 rpm (CNG)                           |  |  |  |
| Mariana Tanan                 |                                         | 69 Nm @ 3500 rpm (Petrol)                          |  |  |  |
| Maximum Torque                |                                         | 60 Nm @ 3500 rpm (CNG)                             |  |  |  |
| Tourselesies                  |                                         | 5 Speed MT                                         |  |  |  |
| Transmission                  |                                         | Cable Type Gear Shift                              |  |  |  |
| Suspension System             |                                         |                                                    |  |  |  |
| Front                         |                                         | Mc Pherson Strut,                                  |  |  |  |
| Rear                          |                                         | 3-Link Rigid Axle Suspension                       |  |  |  |
| Capacity                      |                                         |                                                    |  |  |  |
| Seating                       |                                         | 5 Persons <sup>^</sup>                             |  |  |  |
| Fuel Tank                     |                                         | 35 Litres (Petrol)                                 |  |  |  |
|                               |                                         | 60 litres (CNG) (Water Equivalent Filling Capacity |  |  |  |
| Tyres                         |                                         |                                                    |  |  |  |
| Tyre Size                     |                                         | 145/80 R12 (Tubeless)                              |  |  |  |
| Brakes                        |                                         |                                                    |  |  |  |
| Front                         |                                         | Disc                                               |  |  |  |
| Rear                          |                                         | Drum                                               |  |  |  |
| All variants are BSIV version | S                                       | ^Seating capacity for CNG variant is 4 persons     |  |  |  |