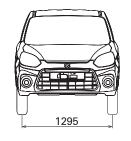

#### DIMENSIONS (in mm)

|                               | Technical Specifica                     | ations                                             |  |  |  |
|-------------------------------|-----------------------------------------|----------------------------------------------------|--|--|--|
| Dimensions                    |                                         |                                                    |  |  |  |
| Overall Length                |                                         | 3430 mm                                            |  |  |  |
| Overall Width                 |                                         | 1490 mm (without side molding)                     |  |  |  |
| Overall Width                 |                                         | 1515 mm (with side molding)                        |  |  |  |
| Overall Height                |                                         | 1475 mm                                            |  |  |  |
| Wheelbase                     |                                         | 2360 mm                                            |  |  |  |
| Tread                         | Front                                   | 1295 mm                                            |  |  |  |
|                               | Rear                                    | 1290 mm                                            |  |  |  |
| Turning Radius                |                                         | 4.6 m                                              |  |  |  |
| Weight                        |                                         |                                                    |  |  |  |
| Kerb Weight (in kg)           | Alto 800 STD/ Alto 800 STD (O)          | 695 / 697                                          |  |  |  |
|                               | Alto 800 Lxi / Alto 800 Lxi (O)         | 720 / 722                                          |  |  |  |
|                               | Alto 800 Vxi / Alto 800 Vxi (O)         | 725 /727                                           |  |  |  |
|                               | Alto 800 Lxi CNG / Alto 800 Lxi CNG (O) | 810 / 812                                          |  |  |  |
| Gross Vehicle Weight (in kg)  |                                         | 1185                                               |  |  |  |
| Engine                        |                                         |                                                    |  |  |  |
| Swept Volume                  |                                         | 796 cc                                             |  |  |  |
| Engine Type                   |                                         | F8D                                                |  |  |  |
| No. of Cylinders              |                                         | 3                                                  |  |  |  |
| No. of Valves                 |                                         | 12                                                 |  |  |  |
| Engine Control                |                                         | 32 Bit Computer                                    |  |  |  |
| Maximum Dayyar                |                                         | 35.3 Kw @ 6000 rpm (Petrol)                        |  |  |  |
| Maximum Power                 |                                         | 30.1 Kw @ 6000 rpm (CNG)                           |  |  |  |
| Mariana Tanan                 |                                         | 69 Nm @ 3500 rpm (Petrol)                          |  |  |  |
| Maximum Torque                |                                         | 60 Nm @ 3500 rpm (CNG)                             |  |  |  |
| Tourselesies                  |                                         | 5 Speed MT                                         |  |  |  |
| Transmission                  |                                         | Cable Type Gear Shift                              |  |  |  |
| Suspension System             |                                         |                                                    |  |  |  |
| Front                         |                                         | Mc Pherson Strut,                                  |  |  |  |
| Rear                          |                                         | 3-Link Rigid Axle Suspension                       |  |  |  |
| Capacity                      |                                         |                                                    |  |  |  |
| Seating                       |                                         | 5 Persons <sup>^</sup>                             |  |  |  |
| Fuel Tank                     |                                         | 35 Litres (Petrol)                                 |  |  |  |
|                               |                                         | 60 litres (CNG) (Water Equivalent Filling Capacity |  |  |  |
| Tyres                         |                                         |                                                    |  |  |  |
| Tyre Size                     |                                         | 145/80 R12 (Tubeless)                              |  |  |  |
| Brakes                        |                                         |                                                    |  |  |  |
| Front                         |                                         | Disc                                               |  |  |  |
| Rear                          |                                         | Drum                                               |  |  |  |
| All variants are BSIV version | S                                       | ^Seating capacity for CNG variant is 4 persons     |  |  |  |