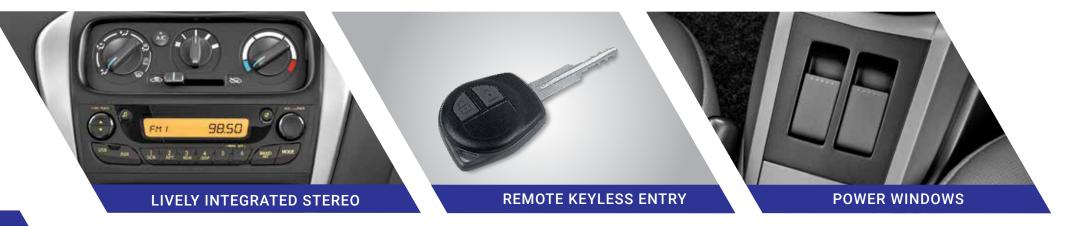

# **N** PRIDE OF **TECHNOLOGY**

Now listen to your favourite songs on the integrated music system or experience the convenience of keyless entry and power windows. The new Alto 800 comes with an array of features that will make you want to take it for a long drive.

| Features List                              |            |         |              |                      |                      |                      |  |  |  |
|--------------------------------------------|------------|---------|--------------|----------------------|----------------------|----------------------|--|--|--|
|                                            | Std        | Std (O) | Lxi          | Lxi (O)              | Vxi                  | Vxi (O)              |  |  |  |
| Exterior                                   |            | ( - )   |              | (-)                  |                      | (-)                  |  |  |  |
| Aero Edge Design                           |            |         |              | •                    |                      | •                    |  |  |  |
| Trendy Headlamps                           |            |         | •            |                      | •                    |                      |  |  |  |
| Sporty Front Bumper & Grille               |            |         | •            |                      | •                    |                      |  |  |  |
| Body Coloured Bumpers                      |            |         |              | •                    |                      | •                    |  |  |  |
| Body Coloured Outside Door Handles         |            |         | •            |                      | •                    |                      |  |  |  |
| Wheel Covers                               | Center Cap |         | Full         |                      | Full                 |                      |  |  |  |
| Body Side Molding                          | 00         | o. oup  |              | u                    |                      | •                    |  |  |  |
| Outside Mirror                             |            |         | •            |                      | •                    |                      |  |  |  |
| ORVM Type                                  | Pivot      |         | Pivot        |                      | Internally Adjusting |                      |  |  |  |
| Interiors                                  |            |         |              | ., .                 | terriany             | riajaoting           |  |  |  |
| C Pillar Lower Trim (Molded)               |            |         |              | •                    |                      |                      |  |  |  |
| Cabin Light (3 Position)                   |            |         | •            |                      | •                    |                      |  |  |  |
| Floor Carpet                               |            |         | •            |                      | •                    |                      |  |  |  |
| Floor Console                              |            |         | •            |                      | •                    |                      |  |  |  |
| Interior Colour                            | Dark Grey  |         | Dark Grey    |                      | Dark Grey            |                      |  |  |  |
| Seat Upholstery                            | Vinyl      |         | Fabric+Vinyl |                      | Fabric+Vinyl         |                      |  |  |  |
| B & C Pillar Upper Trims                   | Villyi     |         | •            |                      | •                    |                      |  |  |  |
| Silver Accent in Speedometer               |            |         |              | •                    |                      | •                    |  |  |  |
| Silver Accent Inside Door Handles          |            |         | •            |                      | •                    |                      |  |  |  |
| Door Trim Fabric Insert                    |            |         | •            |                      | •                    |                      |  |  |  |
| Metallic Finish 3-Spoke Steering Wheel     |            |         |              | •                    |                      | •                    |  |  |  |
| Silver Accent on Instrument Panel          |            |         | •            |                      | •                    |                      |  |  |  |
| Sun Visor                                  | Dr         |         | Dr+Co Dr     |                      | Dr+Co Dr             |                      |  |  |  |
| Integrated Stereo with USB, Aux in & Radio | DI DI      |         | D1100 D1     |                      | •                    |                      |  |  |  |
| Fr Speakers (2) with Speaker Grille        |            |         |              |                      |                      | •                    |  |  |  |
| Accessory Socket                           |            |         |              |                      |                      | •                    |  |  |  |
| Rear Parcel Tray                           |            |         |              |                      | •                    |                      |  |  |  |
| Center Garnish for Integrated Audio        |            |         |              |                      | •                    |                      |  |  |  |
| Comfort                                    |            |         |              |                      |                      |                      |  |  |  |
| Assist Grips (Co-Dr + Rear)                |            |         |              | •                    |                      |                      |  |  |  |
| Front Console Bottle Holder                |            |         | •            |                      | •                    |                      |  |  |  |
| Rear Console Bottle Holder                 |            |         | •            |                      | •                    |                      |  |  |  |
| Dial Type Climate Control                  |            |         | •            |                      | •                    |                      |  |  |  |
| Coin Holder                                |            |         | •            |                      | •                    |                      |  |  |  |
| Driver Side Storage Space                  |            |         | •            |                      | •                    |                      |  |  |  |
| Passenger Side Utility Pocket              |            |         |              |                      | •                    |                      |  |  |  |
| Dual Tripmeter                             |            |         | •            |                      | •                    |                      |  |  |  |
| Air Conditioner With Heater                |            |         |              | •                    |                      | •                    |  |  |  |
| Front Door Trim Map Pocket (Dr)            |            |         |              | •                    |                      | •                    |  |  |  |
| Front Door Trim Map Pocket (Passenger)     |            |         |              | •                    |                      | •                    |  |  |  |
| Remote Fuel Lid Opener                     |            |         |              | •                    |                      |                      |  |  |  |
| Front Power Windows                        |            |         |              | •                    |                      | •                    |  |  |  |
| Power Steering                             |            |         |              | •                    |                      | •                    |  |  |  |
| Digital Clock (In Speedometer Display)     |            |         | •            |                      | •                    |                      |  |  |  |
| Remote Back Door Opener                    |            |         |              | •                    |                      | •                    |  |  |  |
| Remote Keyless Entry                       |            |         |              |                      |                      | •                    |  |  |  |
| Safety                                     |            |         |              |                      |                      |                      |  |  |  |
| Headlight Levelling                        |            |         |              |                      |                      |                      |  |  |  |
| High-Mounted Stop Lamp                     |            | •       |              | •                    |                      | •                    |  |  |  |
| Immobiliser                                |            |         |              | •                    |                      | •                    |  |  |  |
| Front Wiper & Washer                       |            | 2 Speed |              | 2 Speed+Intermittent |                      | 2 Speed+Intermittent |  |  |  |
| Collapsible Steering Column                |            | •       |              | •                    |                      | •                    |  |  |  |
| Tubeless Tyres                             |            | •       |              | •                    |                      | •                    |  |  |  |
| Central Door Locking                       |            |         |              |                      |                      | •                    |  |  |  |
| Driver Side Airbag                         |            |         |              |                      |                      | •                    |  |  |  |
| Rear Door Child lock                       |            | •       |              | •                    |                      | •                    |  |  |  |
| (0) 0 11 1 (1 1 1 1                        |            |         |              |                      |                      |                      |  |  |  |