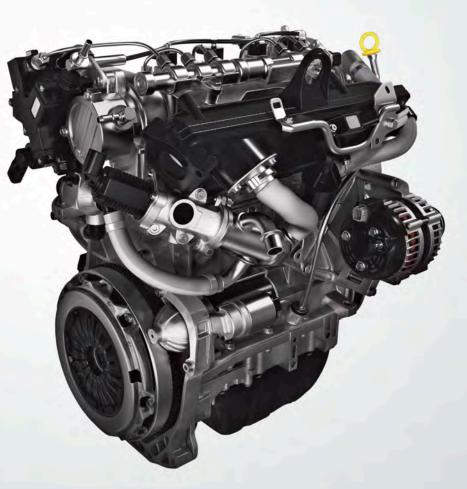

### 1.3 L Diesel Engine

The whole new Dzire is powered by the superior D13A engine. Equipped with a common-rail injection system and an inter-cooled turbo charger. The DDiS 190 engine delivers best-in-class fuel efficiency and a smoother driving experience. Here, elegance meets efficiency.

| -   |       |
|-----|-------|
| Can | acity |
| Cap | acity |
|     |       |

1248cc