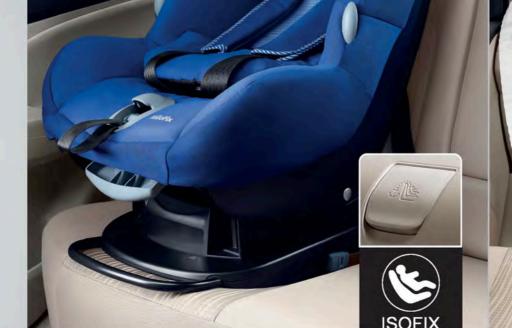

## SAFETY

You want to sail through every journey while keeping your peace of mind. To ensure the same, the whole new Dzire comes with a standard safety package across all its variants. Advanced features like the Suzuki HEARTECT Platform and dual airbags make the Dzire safe for you and your loved ones. Because, safety always comes first.

restraint system)

ISOFix (child seat | • Anchorages that restrain the child seat

### **HEARTECT Platform**

for a safe and sturdy drive

- Efficiently absorbs collision impact
- Enhanced rigidity and crash safety

**Dual Airbags** for extra protection

- ABS with EBD to always | Prevents skidding during braking
  - keep you on-track Helps attain minimum stopping distance