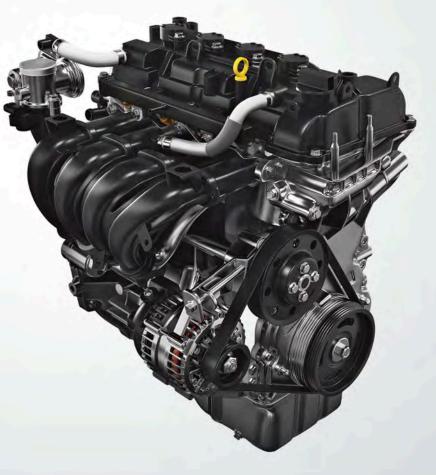

#### K-series Petrol Engine

Boasting of the unparalleled Variable Valve Timing technology (VVT), the K-12 petrol engine delivers power that you'll feel instantly. The acceleration is smooth, with low emissions and superb fuel efficiency – just what makes it truly special.

| Capacity | 1197cc |
|----------|--------|
|----------|--------|

Oxford Blue Mature | Rich | Serene

Gallant Red
Vibrant | Luminescent | Audacious

Sherwood Brown Urbane | Organic | Harmonious