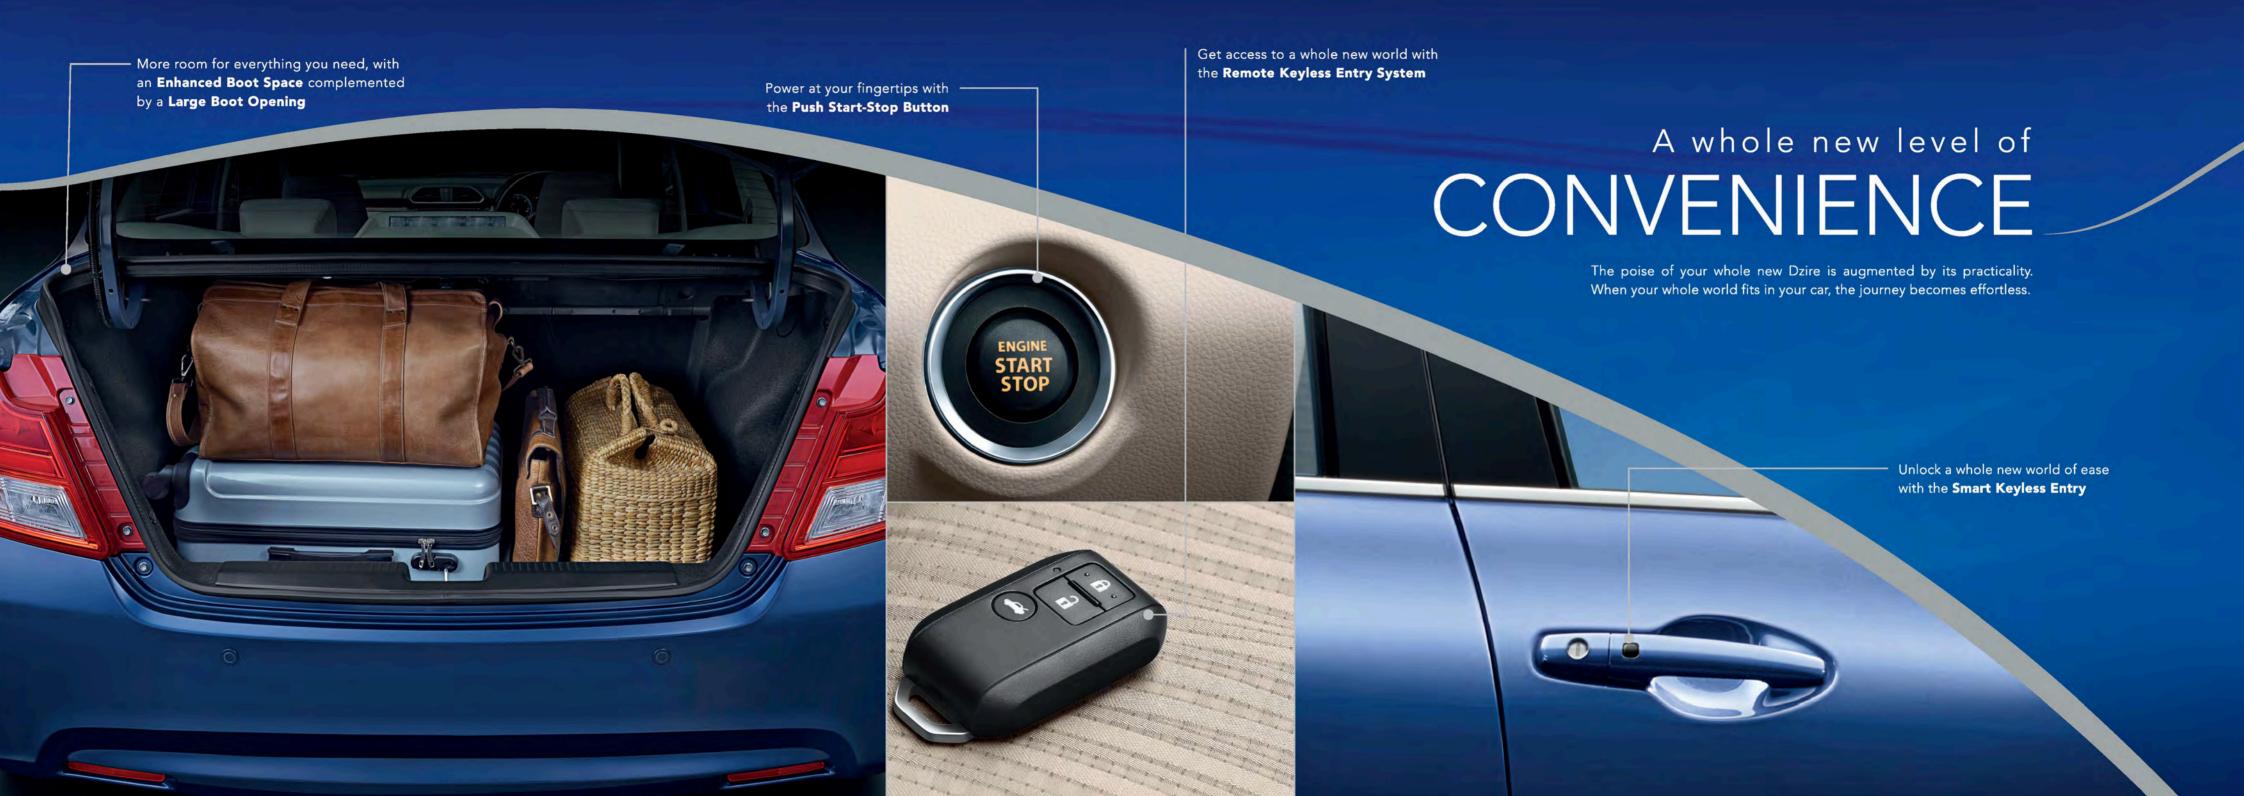

## A whole new aspect of TECHNOLOGY

Innovation takes front seat in the whole new Dzire. Move up to the ever-evolving world with the **Auto Gear Shift** technology.

### No Clutch Pedal

Enjoy the ease & comfort of driving, even in heavy traffic

### The Best of Technology

The revolutionary Auto Gear Shift technology lets you switch between Automatic & Manual mode on the drive

### Uncompromised Mileage

Experience unparalleled performance with great fuel efficiency

AUTO GEAR SHIFT