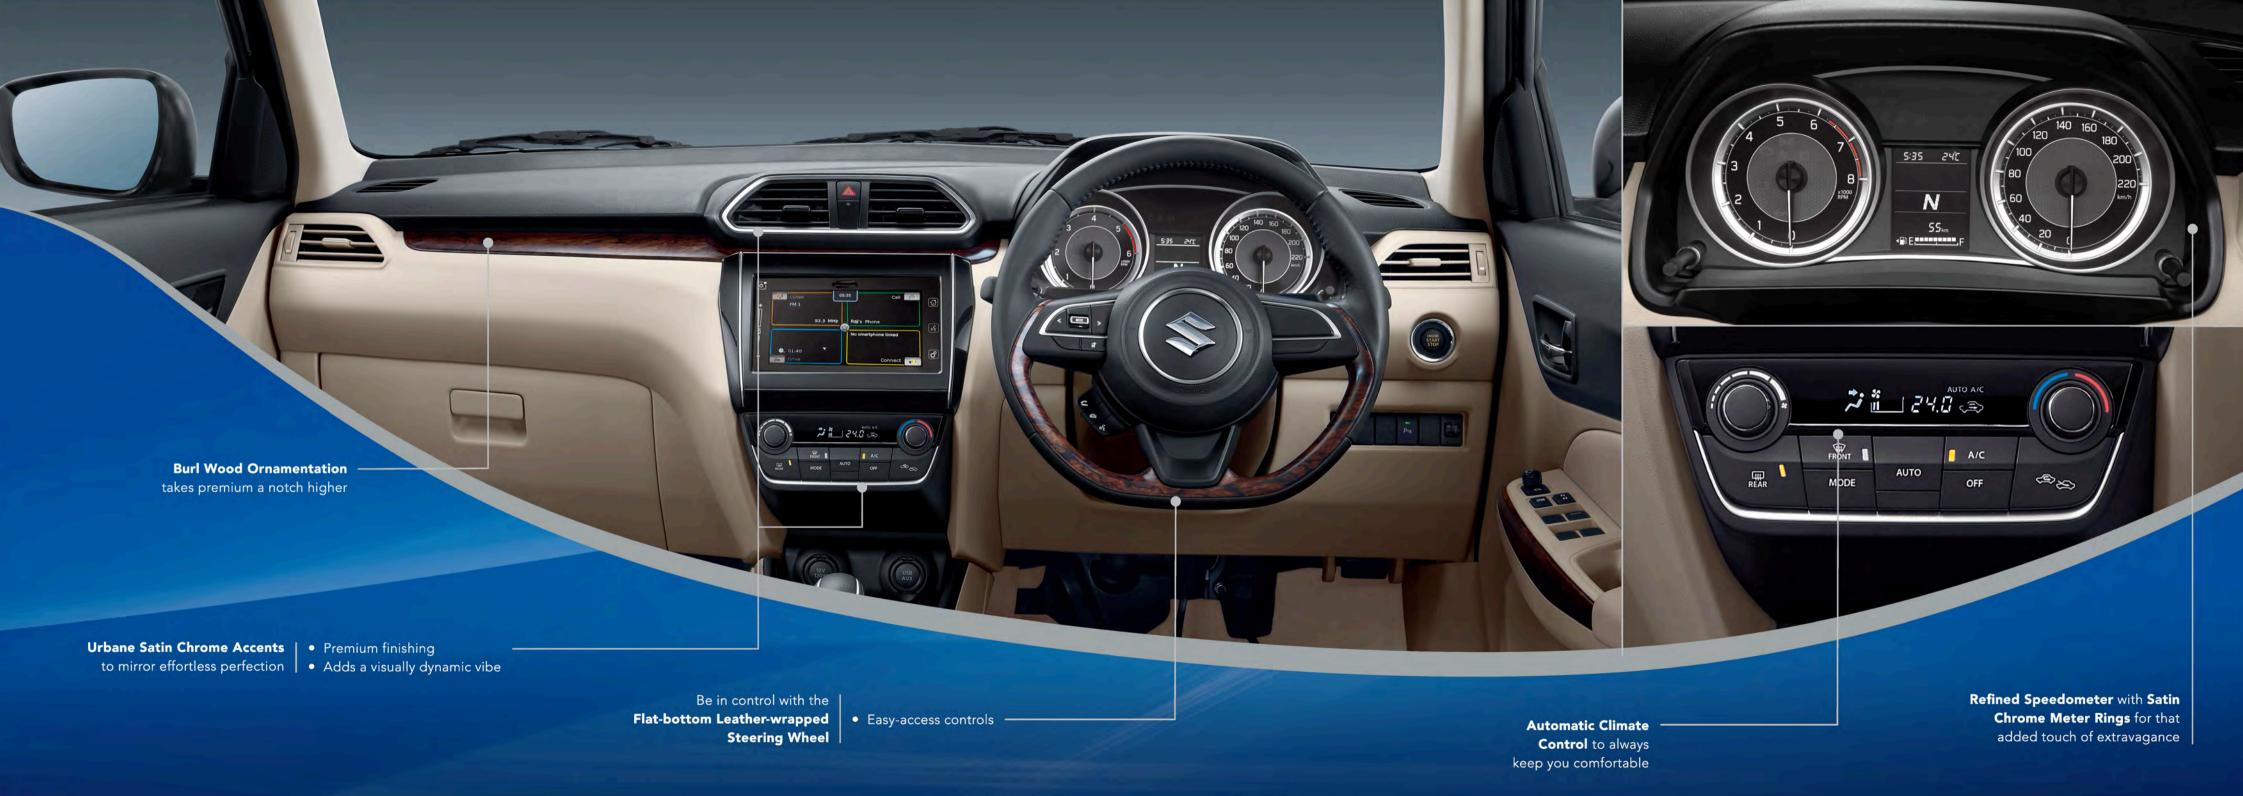

## A whole new aspect of TECHNOLOGY

Innovation takes front seat in the whole new Dzire. Move up to the ever-evolving world with the **Auto Gear Shift** technology.

### No Clutch Pedal

Enjoy the ease & comfort of driving, even in heavy traffic

### The Best of Technology

The revolutionary Auto Gear Shift technology lets you switch between Automatic & Manual mode on the drive

### Uncompromised Mileage

Experience unparalleled performance with great fuel efficiency

AUTO GEAR SHIFT