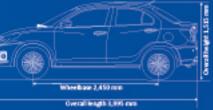

| 4          | 4.8              |  |  |
| Power Steering Type       | Elec       | Electric         |  |  |
| Suspension                |            |                  |  |  |
| Front                     | MacPher    | MacPherson Strut |  |  |
| Rear                      | Torsion    | Torsion Beam     |  |  |
| Others                    |            |                  |  |  |
| Fuel Tank Capacity (L)    | 97         | 37               |  |  |
| Kerb Weight (kg)          | 860-895    | 955-990          |  |  |
| Gross Vehicle Weight (kg) | 1815       | 1405             |  |  |
| Seating Capacity          | 5          | 5                |  |  |
| Tyre size (Steel)         | 165/80 R14 | 165/80 R14       |  |  |
| Tyre size (Alloy)         | 185/65 R15 | 185/65 R15       |  |  |











Manuti Suzuki India Limited reserves the right to change without notice - price, colours, equipment specifications, variants and also to discontinue models. Accessories and features shown in the pictures may not be part of standard equipment. Spare tyre wheel material is steel & spare tyre is 165/80 R14. For variant specific features, refer to the equipment list. Colours shown may vary from actual body colours due to printing on paper. # As certified by Test Agency under Rule 115 of CMVR, 1989. 2020 sales points, 3200 service centers, 1652 dities covered by service network and over 34293 trained sales personnel as of 1st April 2017.