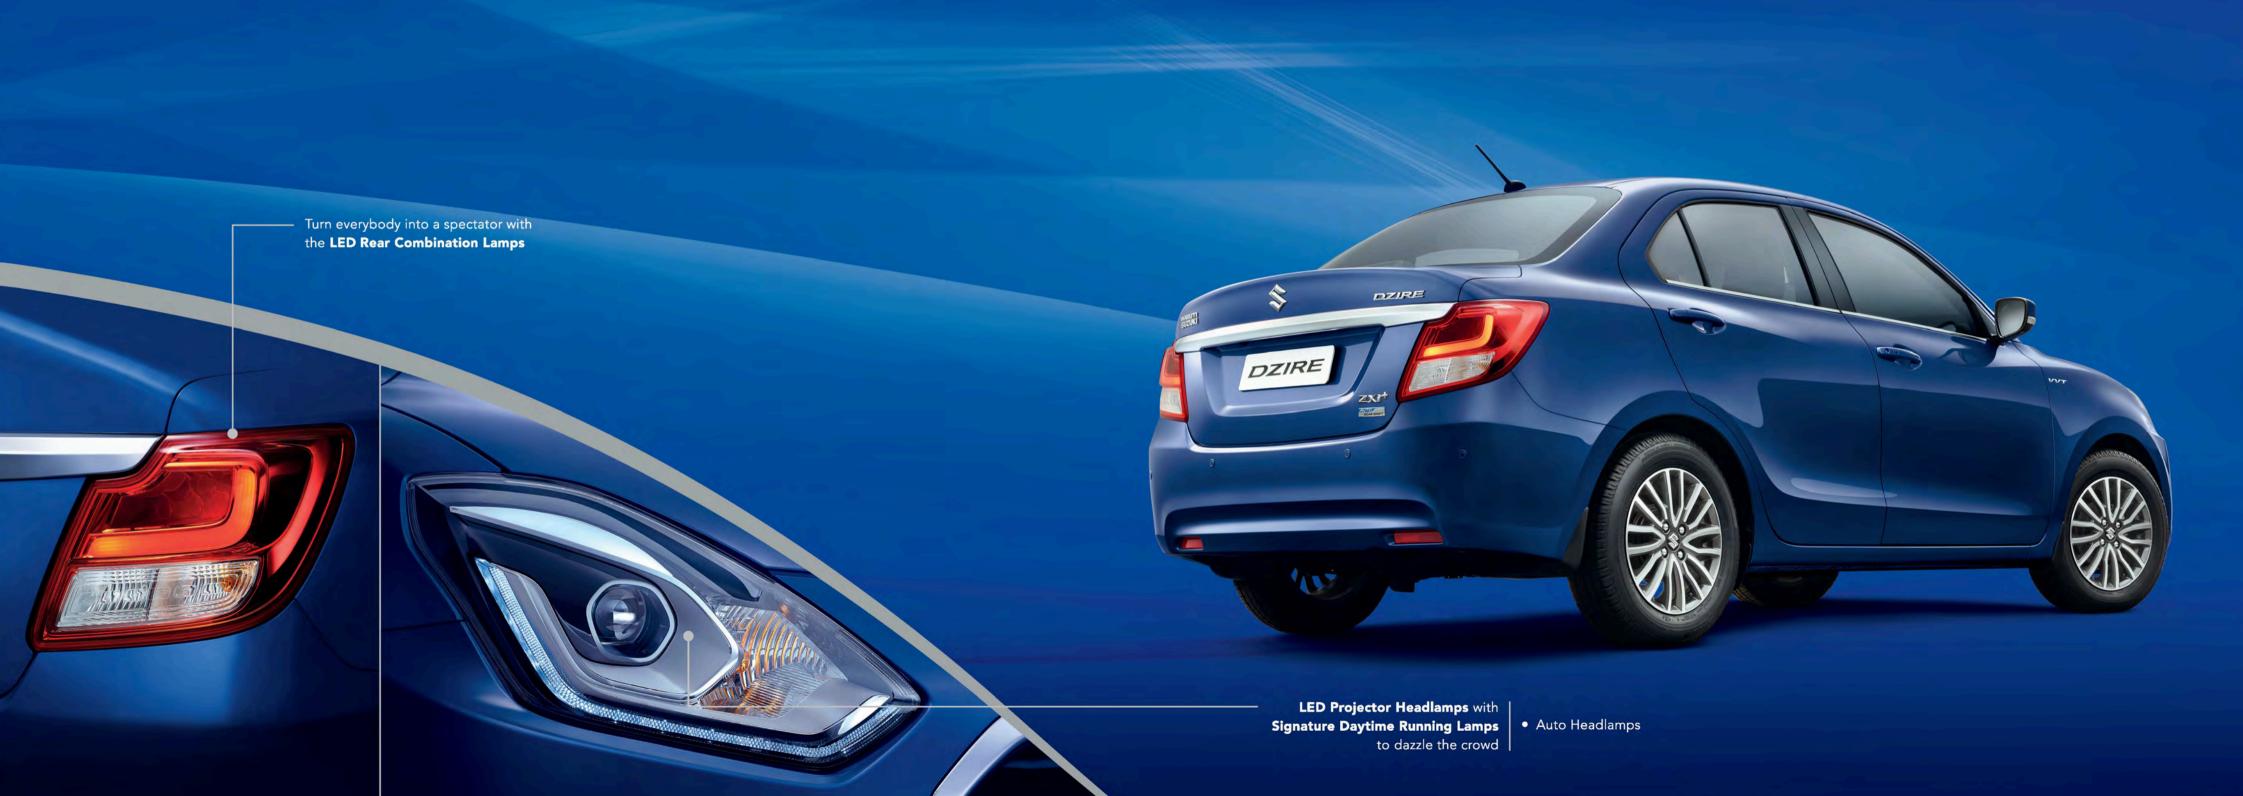

Silky Silver
Futuristic | Modern | Awe-inspiring

Pearl Arctic White
Pristine | Sophisticated | Lucid

|                                               | DXVLDI   | VXIVVDI  | ZXI/ZDI | ZXi+/ZDi+           |
|-----------------------------------------------|----------|----------|---------|---------------------|
| TRANSMISSION                                  | MT       | MT/AMT   | MT/AMT  | MT/AMT              |
| EXTERIORS                                     |          |          |         |                     |
| LED Projector Headlamps                       | -        |          |         | 1                   |
| Daylight Running Lamps                        |          |          |         | 1                   |
| Rear Combination LED Lamp                     | 1        | 1        | 1       | 1                   |
| High Mounted LED Stop Lamp                    | 1        | 1        | 1       | 1                   |
| Chrome Accent Front Grille                    |          | 1        | 1       | 1                   |
| Body Coloured Door Handles                    |          | 1        | 1       | 1                   |
| Body Coloured ORVMs                           | -        | 4        | 1       | 1                   |
| Side Turn Indicators on CRVMs                 |          | 1        | 1       | 1                   |
| Wheels (Steel/Alloy/Predision-Cut Alloy)      | Steel    | Steel    | Alloy   | Precision-Cut Alloy |
| Wheel Cover                                   |          | 1        |         |                     |
| Door Outer-Weather Strip                      | Black    | Black    | Chrome  | Chrome              |
| INTERIORS                                     |          |          |         |                     |
| Leather Wrapped Steering Wheel                |          |          | 1       | -                   |
| Burl Wood Ornamentation                       |          | 1        | 1       | 1                   |
| Dual-Tone Interiors                           | 1        | 1        | 1       | 1                   |
| Multi-Information Display                     | 1        | 4        | 1       | 4                   |
| Outside Temperature Display                   |          | AMT Only | 1       | 4                   |
| Low-Fuel Warning Lamp                         | 1        | 1        | 1       | 4                   |
| Urbane Satin Chrome Accents on Console,       |          |          | 1       | /                   |
| Gear Lever and Steering Wheel                 |          | , i      | - 1     | · ·                 |
| Front Dome Lamp                               |          | 1        | 1       | 1                   |
| Tachometer                                    |          | 1        | 1       | 1                   |
| Front Door Armrest with Fabric                |          | 1        | 1       | 1                   |
| Co. Driver Side Sunvisor with Vanity Mirror   |          | -        | 1       | 1                   |
| Driver Side Sunvisor with Ticket Holder       |          | 1        | 1       | 1                   |
| SAFETY & SECURITY                             |          |          |         |                     |
| Suzuki HEARTECT Body                          | 1        | 1        | 1       | -                   |
| ABS with EBD and Brake Assist                 | 1        | 1        | 1       | 1                   |
| Dual Airbags                                  | 1        | 1        | 1       | 1                   |
| Reverse Parking Sensors                       | <u> </u> | · ·      | 1       | 1                   |
| Reverse Parking Carnera                       | <u> </u> | · ·      | •       | -                   |
| Anti-Theft Security System                    | <u> </u> | -        | 1       | 1                   |
| Front Fog Lamps                               | <u> </u> | <u> </u> | 1       | -                   |
| Rear Defogger                                 | -        |          | 1       | 4                   |
| ISOFix Child Seat Anchorages                  | 1        | 1        | 1       | -                   |
| Front Seat Belt with Pre-Tensioner            |          |          |         | 1                   |
| and Force Limiter                             |          |          |         |                     |
| Pinch Guard Power Window (Driver)             | -        |          | 1       | 1                   |
| Engine Immobilizer                            | 1        | · ·      | 1       | 1                   |
| Speed-Sensitive Door Locking                  | <u> </u> | 1        | 1       | 1                   |
| Night and Day Adjustable IRVM                 |          | 1        | 1       | 1                   |
| Seat Belt Warning Lamp & Buzzer (Driver Side) | 1        | 1        | 1       | 1                   |
| Key-Left Warning Lamp & Buzzer                | 1        | 1        | 1       | 1                   |
| Door Ajar Warning Lamp                        |          |          |         | · ·                 |