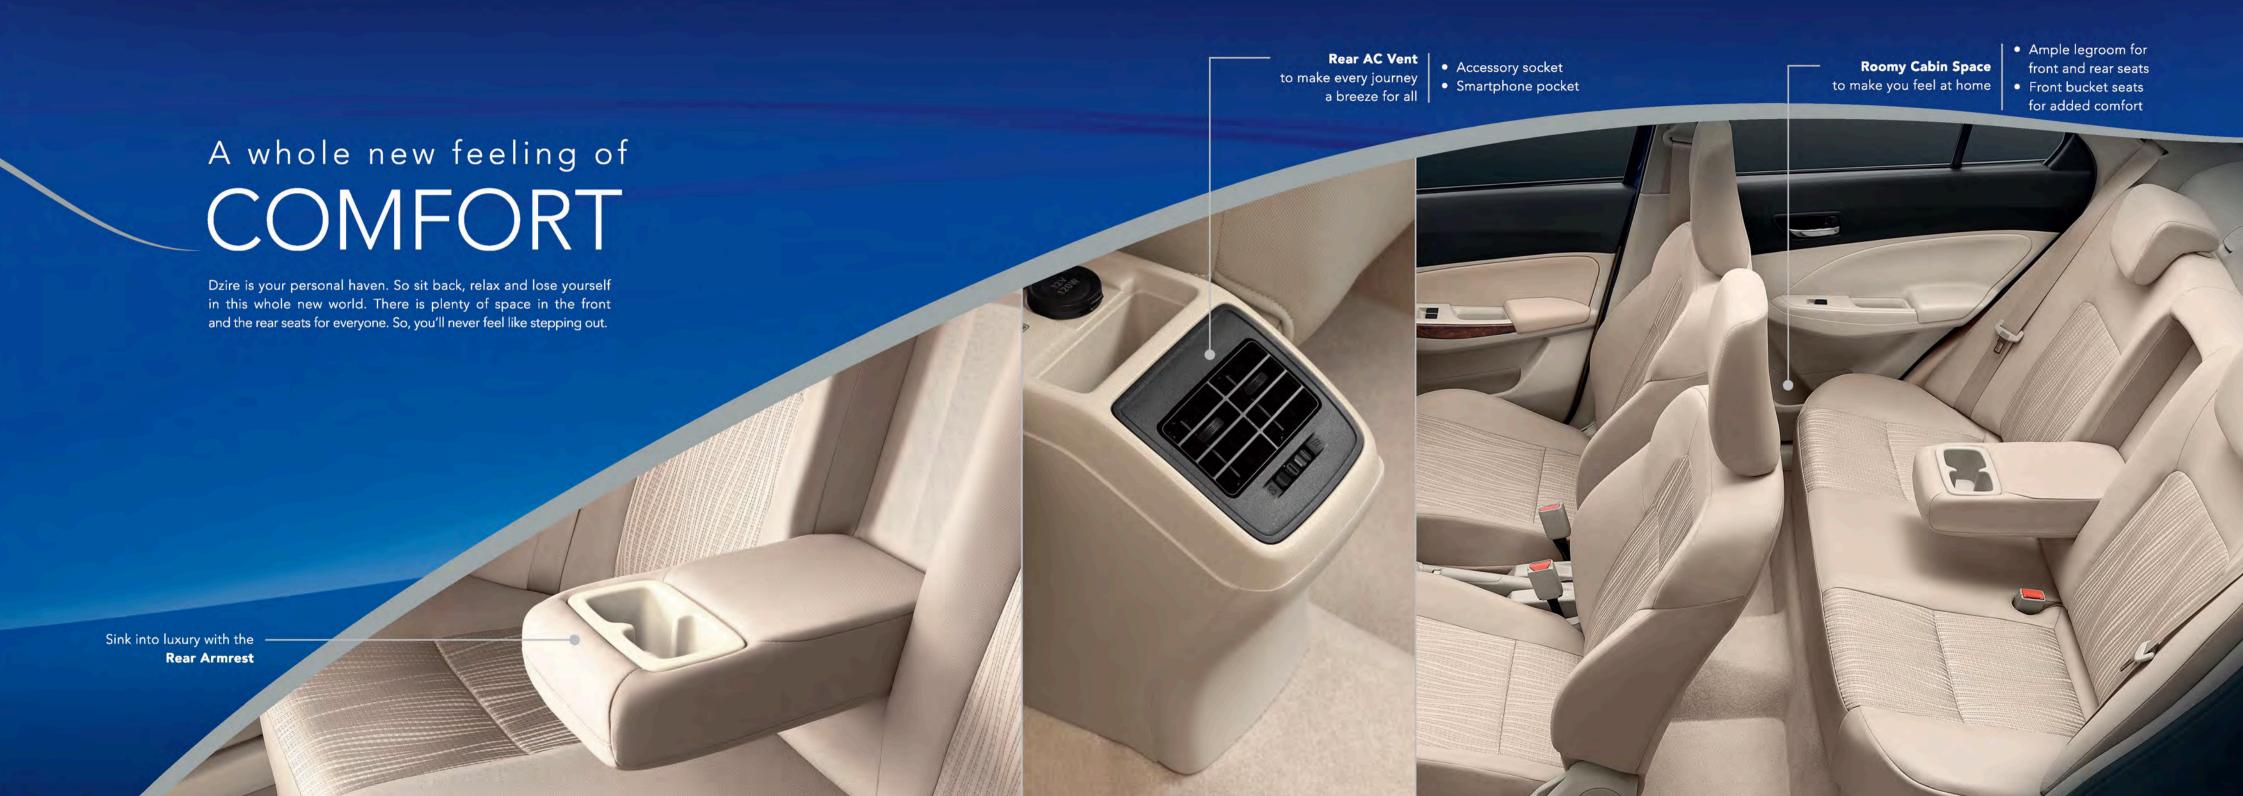

## SAFETY

You want to sail through every journey while keeping your peace of mind. To ensure the same, the whole new Dzire comes with a standard safety package across all its variants. Advanced features like the Suzuki HEARTECT Platform and dual airbags make the Dzire safe for you and your loved ones. Because, safety always comes first.