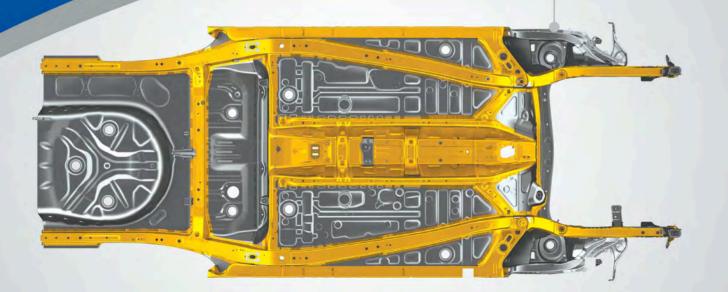

## SAFETY

You want to sail through every journey while keeping your peace of mind. To ensure the same, the whole new Dzire comes with a standard safety package across all its variants. Advanced features like the Suzuki HEARTECT Platform and dual airbags make the Dzire safe for you and your loved ones. Because, safety always comes first.

### **HEARTECT Platform**

for a safe and sturdy drive

- Efficiently absorbs collision impact
- Enhanced rigidity and crash safety

**Dual Airbags** for extra protection

- ABS with EBD to always | Prevents skidding during braking
  - keep you on-track Helps attain minimum stopping distance