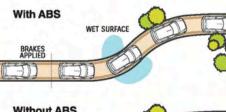

### **HEARTECT Platform**

for a safe and sturdy drive

- Efficiently absorbs collision impact
- Enhanced rigidity and crash safety

**Dual Airbags** for extra protection

- ABS with EBD to always | Prevents skidding during braking
  - keep you on-track Helps attain minimum stopping distance