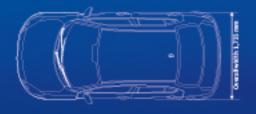

| 4          | 4.8              |  |  |
| Power Steering Type       | Elec       | Electric         |  |  |
| Suspension                |            |                  |  |  |
| Front                     | MacPher    | MacPherson Strut |  |  |
| Rear                      | Torsion    | Torsion Beam     |  |  |
| Others                    |            |                  |  |  |
| Fuel Tank Capacity (L)    | 97         | 37               |  |  |
| Kerb Weight (kg)          | 860-895    | 955-990          |  |  |
| Gross Vehicle Weight (kg) | 1815       | 1405             |  |  |
| Seating Capacity          | 5          | 5                |  |  |
| Tyre size (Steel)         | 165/80 R14 | 165/80 R14       |  |  |
| Tyre size (Alloy)         | 185/65 R15 | 185/65 R15       |  |  |











Manuti Suzuki India Limited reserves the right to change without notice - price, colours, equipment specifications, variants and also to discontinue models. Accessories and features shown in the pictures may not be part of standard equipment. Spare tyre wheel material is steel & spare tyre is 165/80 R14. For variant specific features, refer to the equipment list. Colours shown may vary from actual body colours due to printing on paper. # As certified by Test Agency under Rule 115 of CMVR, 1989. 2020 sales points, 3200 service centers, 1652 dities covered by service network and over 34293 trained sales personnel as of 1st April 2017.