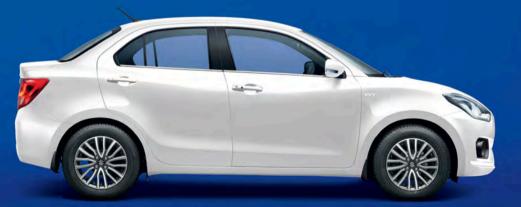

# A whole new stroke of ELEGANCE

Everyone is unique and so is everyone's Dzire. That is why the whole new Dzire comes in six gorgeous shades. Pick one and let the world know that you have arrived.

Magma Grey Earnest | Compelling | Modest

Silky Silver
Futuristic | Modern | Awe-inspiring

Pearl Arctic White
Pristine | Sophisticated | Lucid

|                                               | DXVLDI   | VXIVVDI  | ZXI/ZDI | ZXi+/ZDi+           |
|-----------------------------------------------|----------|----------|---------|---------------------|
| TRANSMISSION                                  | MT       | MT/AMT   | MT/AMT  | MT/AMT              |
| EXTERIORS                                     |          |          |         |                     |
| LED Projector Headlamps                       | -        |          |         | 1                   |
| Daylight Running Lamps                        |          |          |         | 1                   |
| Rear Combination LED Lamp                     | 1        | 1        | 1       | 1                   |
| High Mounted LED Stop Lamp                    | 1        | 1        | 1       | 1                   |
| Chrome Accent Front Grille                    |          | 1        | 1       | 1                   |
| Body Coloured Door Handles                    |          | 1        | 1       | 1                   |
| Body Coloured ORVMs                           | -        | 4        | 1       | 1                   |
| Side Turn Indicators on CRVMs                 |          | 1        | 1       | 1                   |
| Wheels (Steel/Alloy/Predision-Cut Alloy)      | Steel    | Steel    | Alloy   | Precision-Cut Alloy |
| Wheel Cover                                   |          | 1        |         |                     |
| Door Outer-Weather Strip                      | Black    | Black    | Chrome  | Chrome              |
| INTERIORS                                     |          |          |         |                     |
| Leather Wrapped Steering Wheel                |          |          | 1       | -                   |
| Burl Wood Ornamentation                       |          | 1        | 1       | 1                   |
| Dual-Tone Interiors                           | 1        | 1        | 1       | 1                   |
| Multi-Information Display                     | 1        | 4        | 1       | 4                   |
| Outside Temperature Display                   |          | AMT Only | 1       | 4                   |
| Low-Fuel Warning Lamp                         | 1        | 1        | 1       | 4                   |
| Urbane Satin Chrome Accents on Console,       |          |          | 1       | /                   |
| Gear Lever and Steering Wheel                 |          | , i      | - 1     | · ·                 |
| Front Dome Lamp                               |          | 1        | 1       | 1                   |
| Tachometer                                    |          | 1        | 1       | 1                   |
| Front Door Armrest with Fabric                |          | 1        | 1       | 1                   |
| Co. Driver Side Sunvisor with Vanity Mirror   |          | -        | 1       | 1                   |
| Driver Side Sunvisor with Ticket Holder       |          | 1        | 1       | 1                   |
| SAFETY & SECURITY                             |          |          |         |                     |
| Suzuki HEARTECT Body                          | 1        | 1        | 1       | -                   |
| ABS with EBD and Brake Assist                 | 1        | 1        | 1       | 1                   |
| Dual Airbags                                  | 1        | 1        | 1       | 1                   |
| Reverse Parking Sensors                       | <u> </u> | · ·      | 1       | 1                   |
| Reverse Parking Carnera                       | <u> </u> | · ·      | •       | -                   |
| Anti-Theft Security System                    | <u> </u> | -        | 1       | 1                   |
| Front Fog Lamps                               | <u> </u> | <u> </u> | 1       | -                   |
| Rear Defogger                                 | -        |          | 1       | 4                   |
| ISOFix Child Seat Anchorages                  | 1        | 1        | 1       | -                   |
| Front Seat Belt with Pre-Tensioner            |          |          |         | 1                   |
| and Force Limiter                             |          |          |         |                     |
| Pinch Guard Power Window (Driver)             | -        |          | 1       | 1                   |
| Engine Immobilizer                            | 1        | · ·      | 1       | 1                   |
| Speed-Sensitive Door Locking                  | <u> </u> | 1        | 1       | 1                   |
| Night and Day Adjustable IRVM                 |          | 1        | 1       | 1                   |
| Seat Belt Warning Lamp & Buzzer (Driver Side) | 1        | 1        | 1       | 1                   |
| Key-Left Warning Lamp & Buzzer                | 1        | 1        | 1       | 1                   |
| Door Ajar Warning Lamp                        |          |          |         | · ·                 |