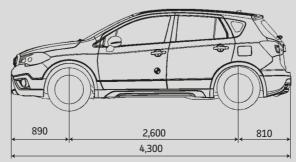

## CREATED TO INSPIRE ADVENTURE

Driving through the city or outside, the S-Cross is impossible to ignore. Adorned with an all metal grille, it exudes a sense of aggression that demands a second look. The vertical bar design is bold and dominating. With strong design lines, a muscular stance and a chrome-tipped grille, it's not just a car; it's an invitation for a new adventure.