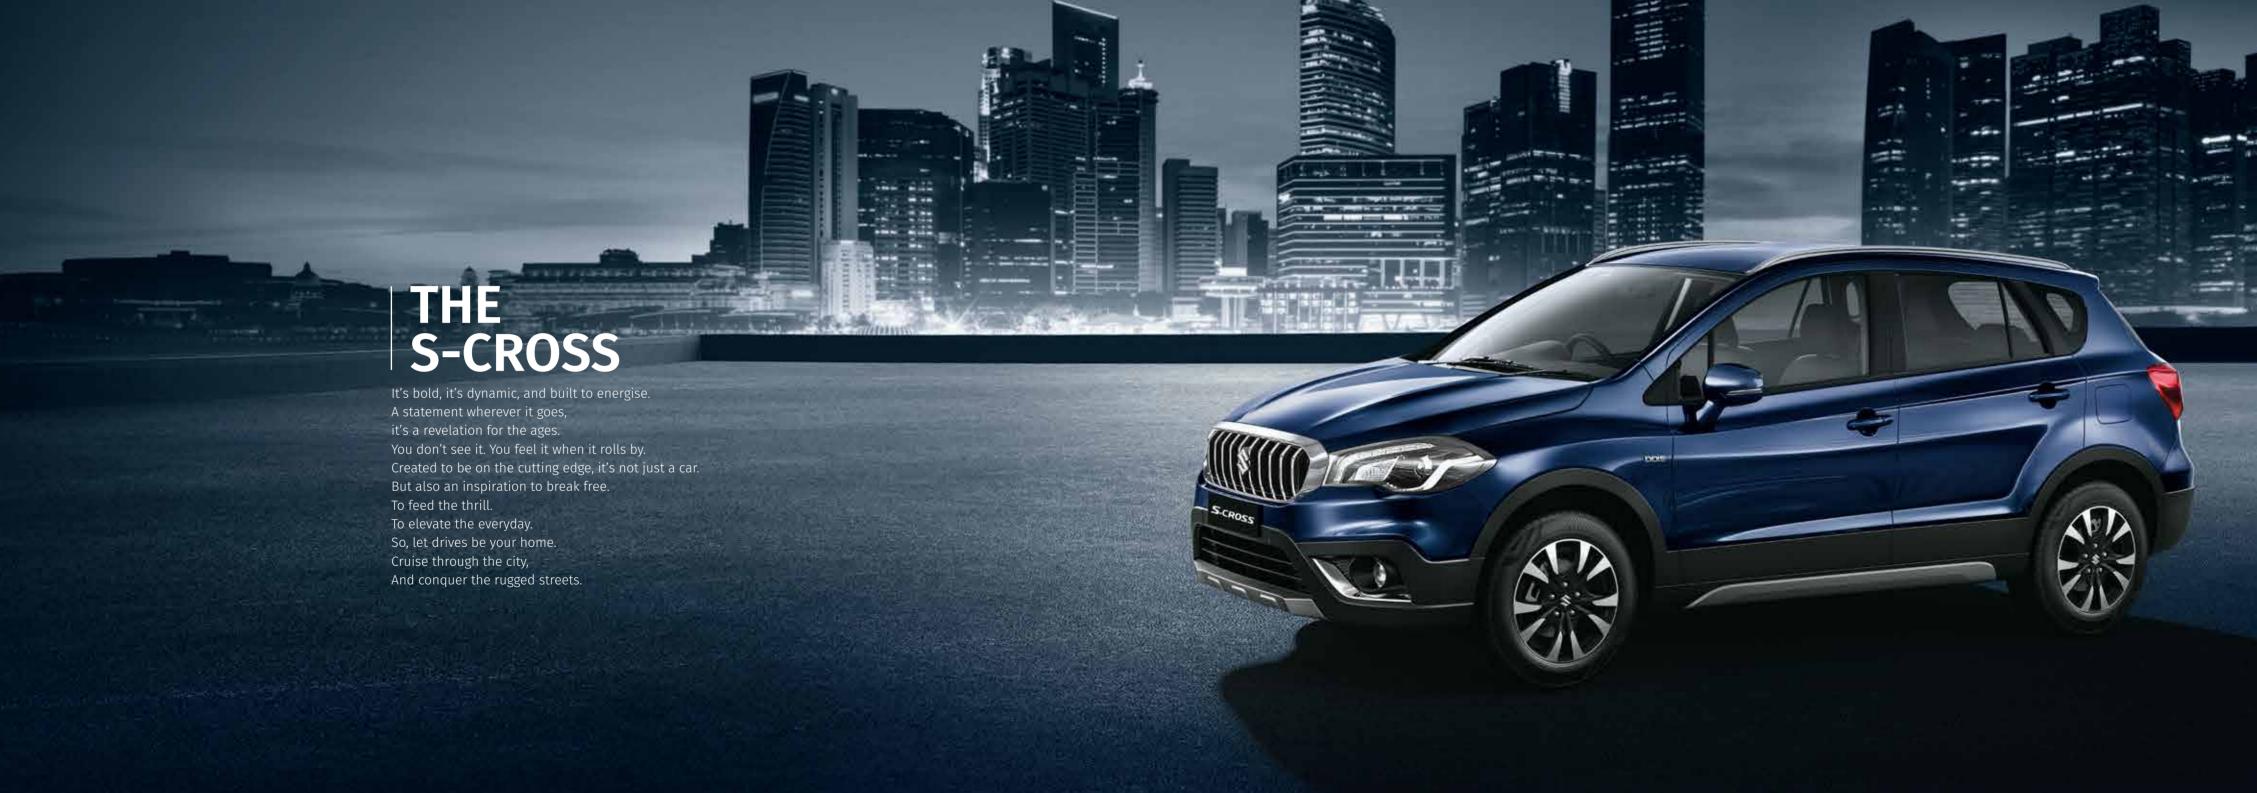

## CREATED TO INSPIRE ADVENTURE

Driving through the city or outside, the S-Cross is impossible to ignore. Adorned with an all metal grille, it exudes a sense of aggression that demands a second look. The vertical bar design is bold and dominating. With strong design lines, a muscular stance and a chrome-tipped grille, it's not just a car; it's an invitation for a new adventure.