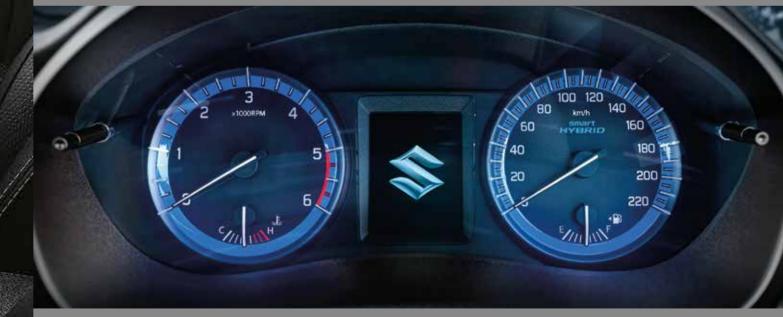

#### | MULTI-INFORMATION DISPLAY

Stay updated with the vehicle's vital information on the Hi-definition TFT screen that displays a multitude of information including fuel consumption, a trip meter, driving range and a Gear Shift Indicator.