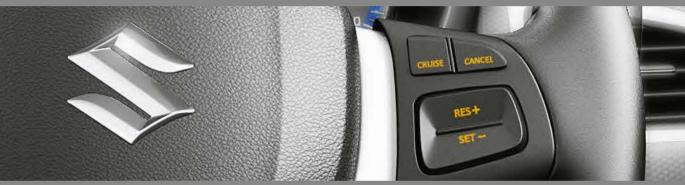

#### | CRUISE CONTROL

Make longer journeys more comfortable with the electronic control system that lets you pick any cruising speed over 40 km/h.

#### | DRIVER SIDE ANTI-PINCH WINDOW

The auto up/down power window on the driver's side automatically rolls down when an obstacle is detected for optimum safety.