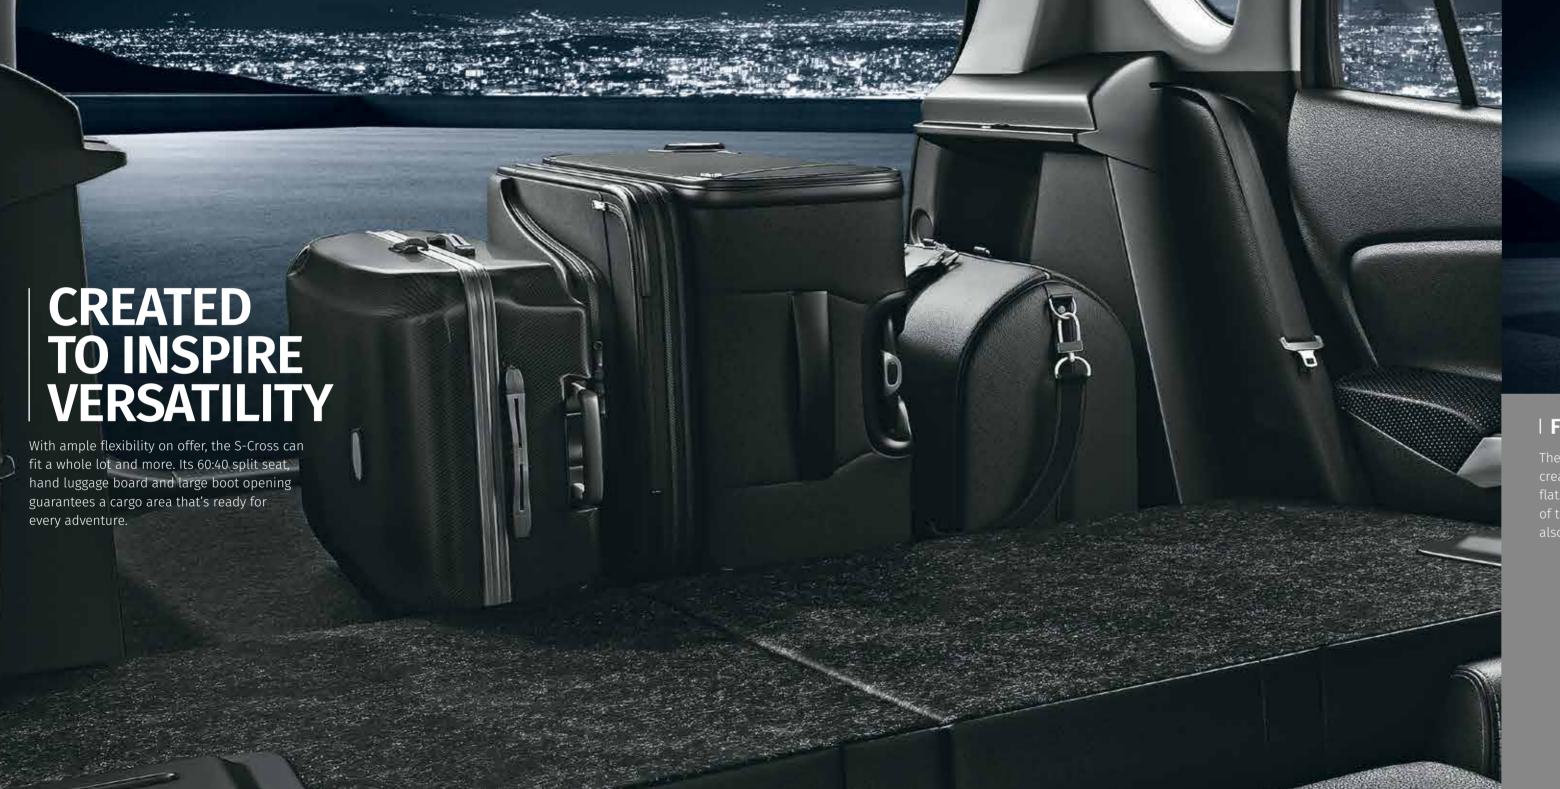

### | FLEXIBLE USAGE SPACE

The rear seatback can be folded down to create a bigger luggage area that is nearly flat. To allow easy loading and unloading of the spare tyre, the luggage board can also be mounted at an angle.