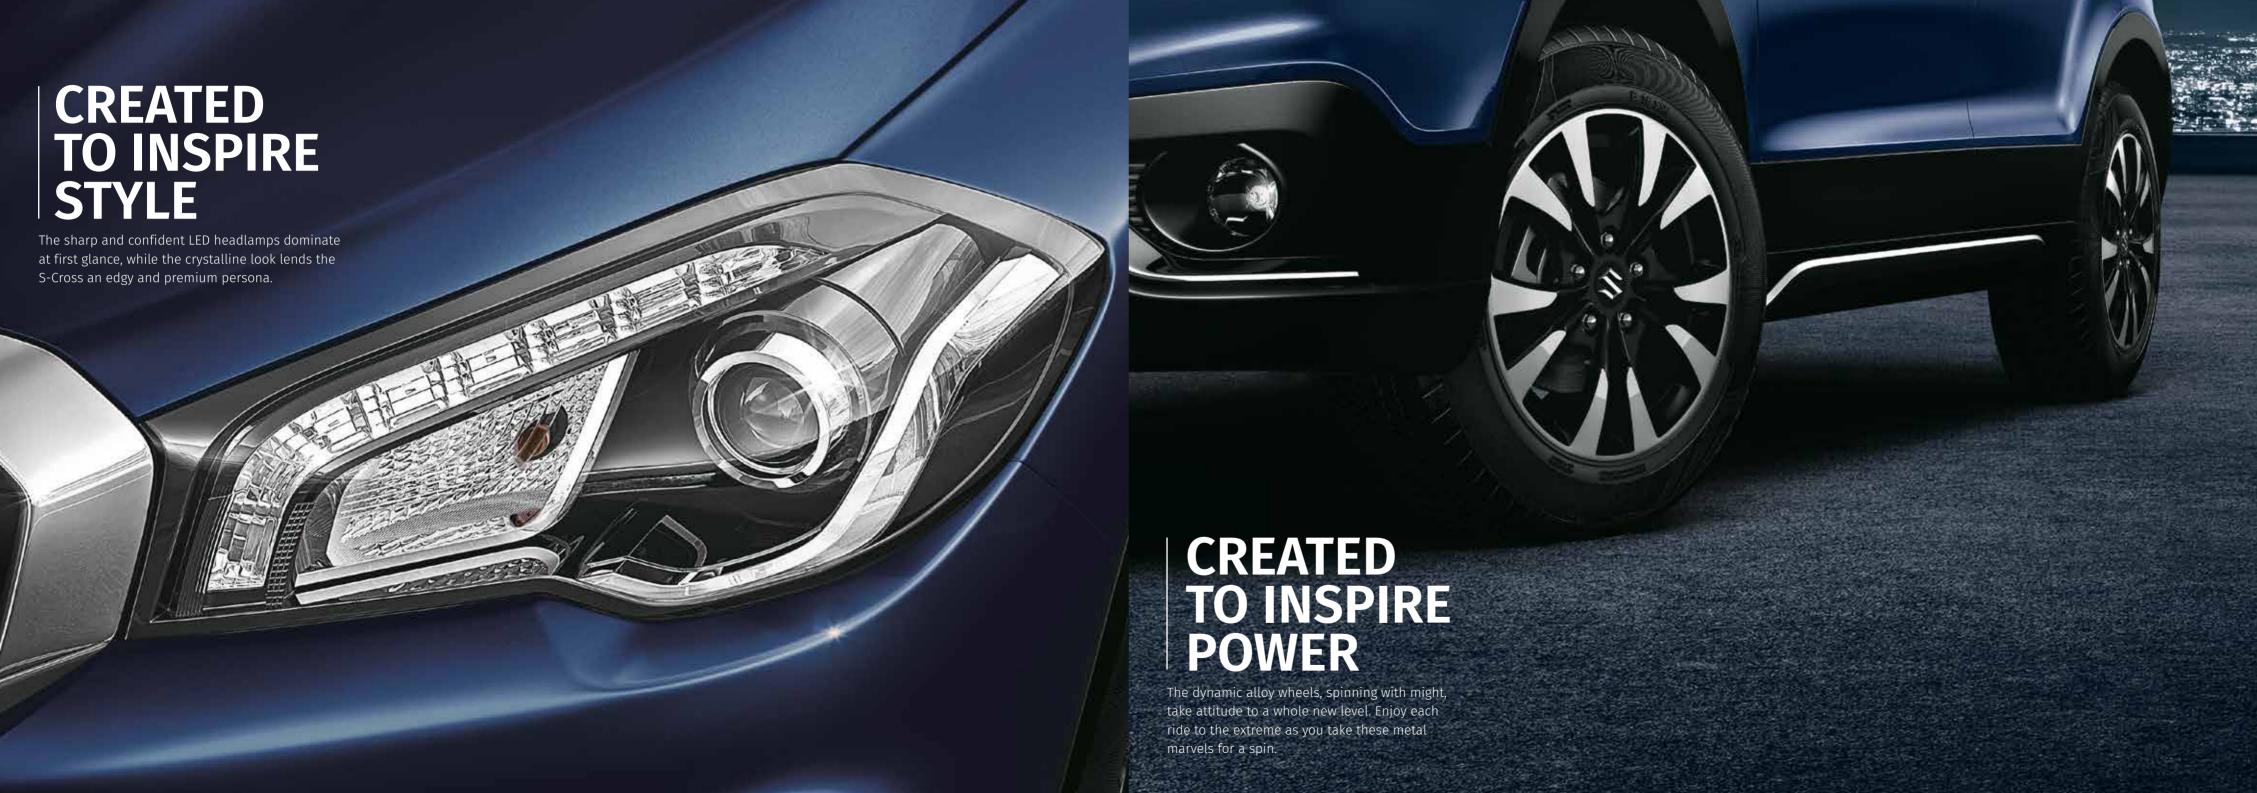

## CREATED TO INSPIRE ADVENTURE

Driving through the city or outside, the S-Cross is impossible to ignore. Adorned with an all metal grille, it exudes a sense of aggression that demands a second look. The vertical bar design is bold and dominating. With strong design lines, a muscular stance and a chrome-tipped grille, it's not just a car; it's an invitation for a new adventure.