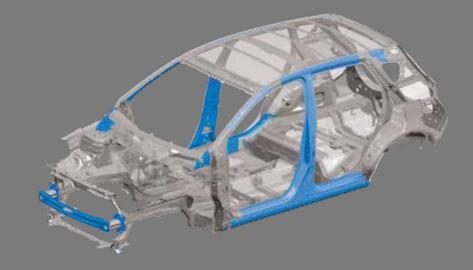

#### | HIGH-RIGIDITY AND LOW-WEIGHT BODY STRUCTURE

The body of the S-Cross is stiff and light thanks to the effective use of high-tensile steel. It helps in providing stable handling and a great fuel economy.

#### | SUZUKI-TECT BODY

Suzuki's Total Effective Control technology (TECT) concept results in effective absorption and dispersion of crash energy. The extensive use of high-tensile steel for major parts makes the body light and crashworthy.