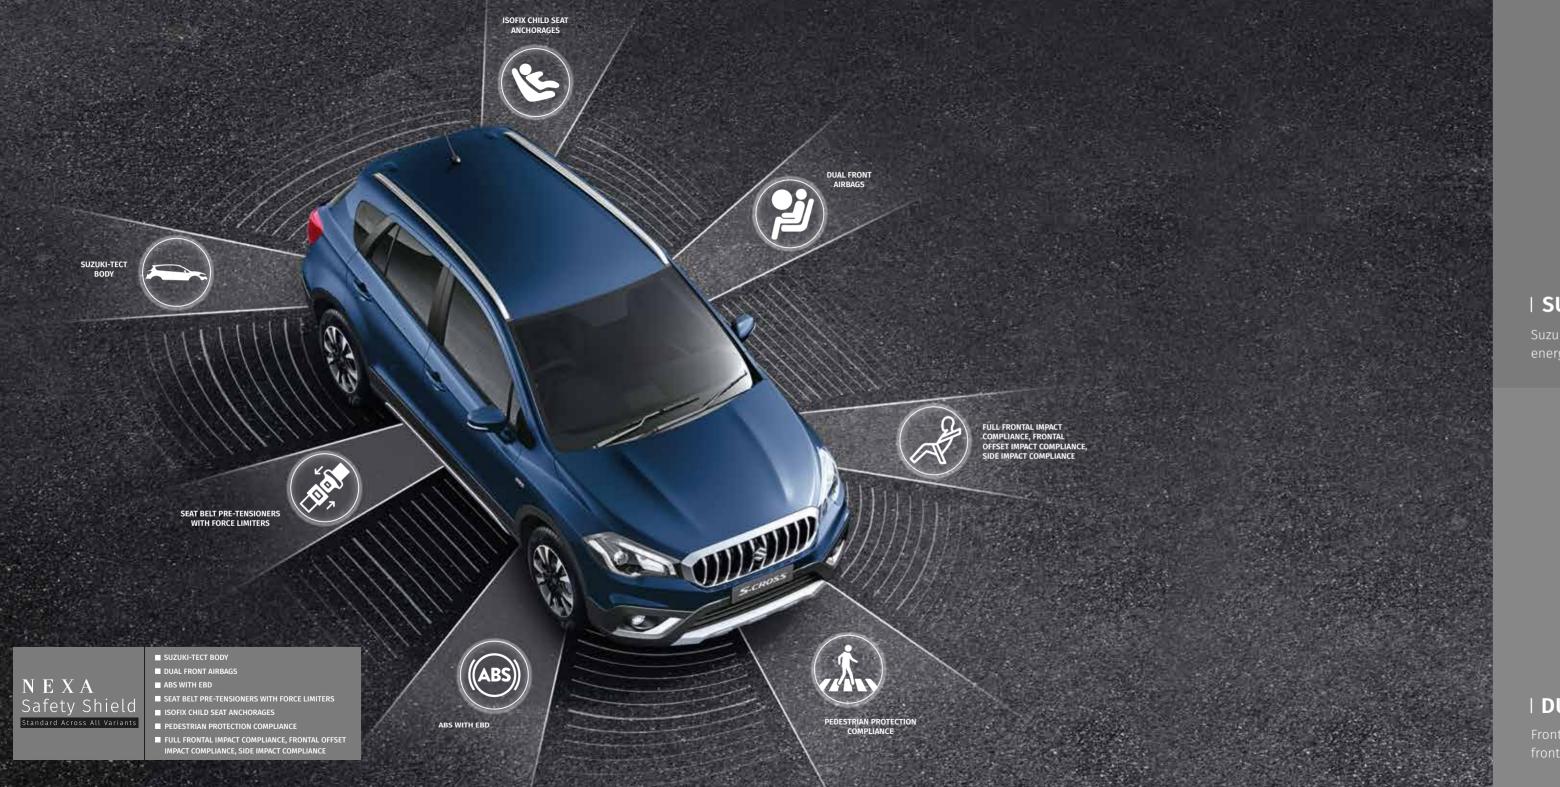

#### | SUZUKI-TECT BODY

Suzuki's Total Effective Control technology (TECT) concept results in effective absorption and dispersion of crash energy. The extensive use of high-tensile steel for major parts makes the body light and crashworthy.