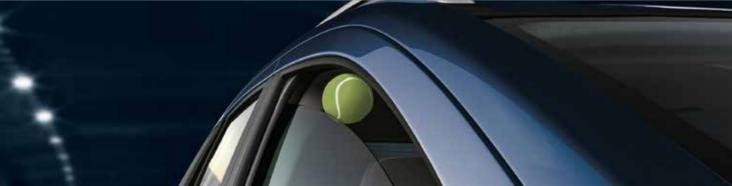

#### | DRIVER SIDE ANTI-PINCH WINDOW

The auto up/down power window on the driver's side automatically rolls down when an obstacle is detected for optimum safety.