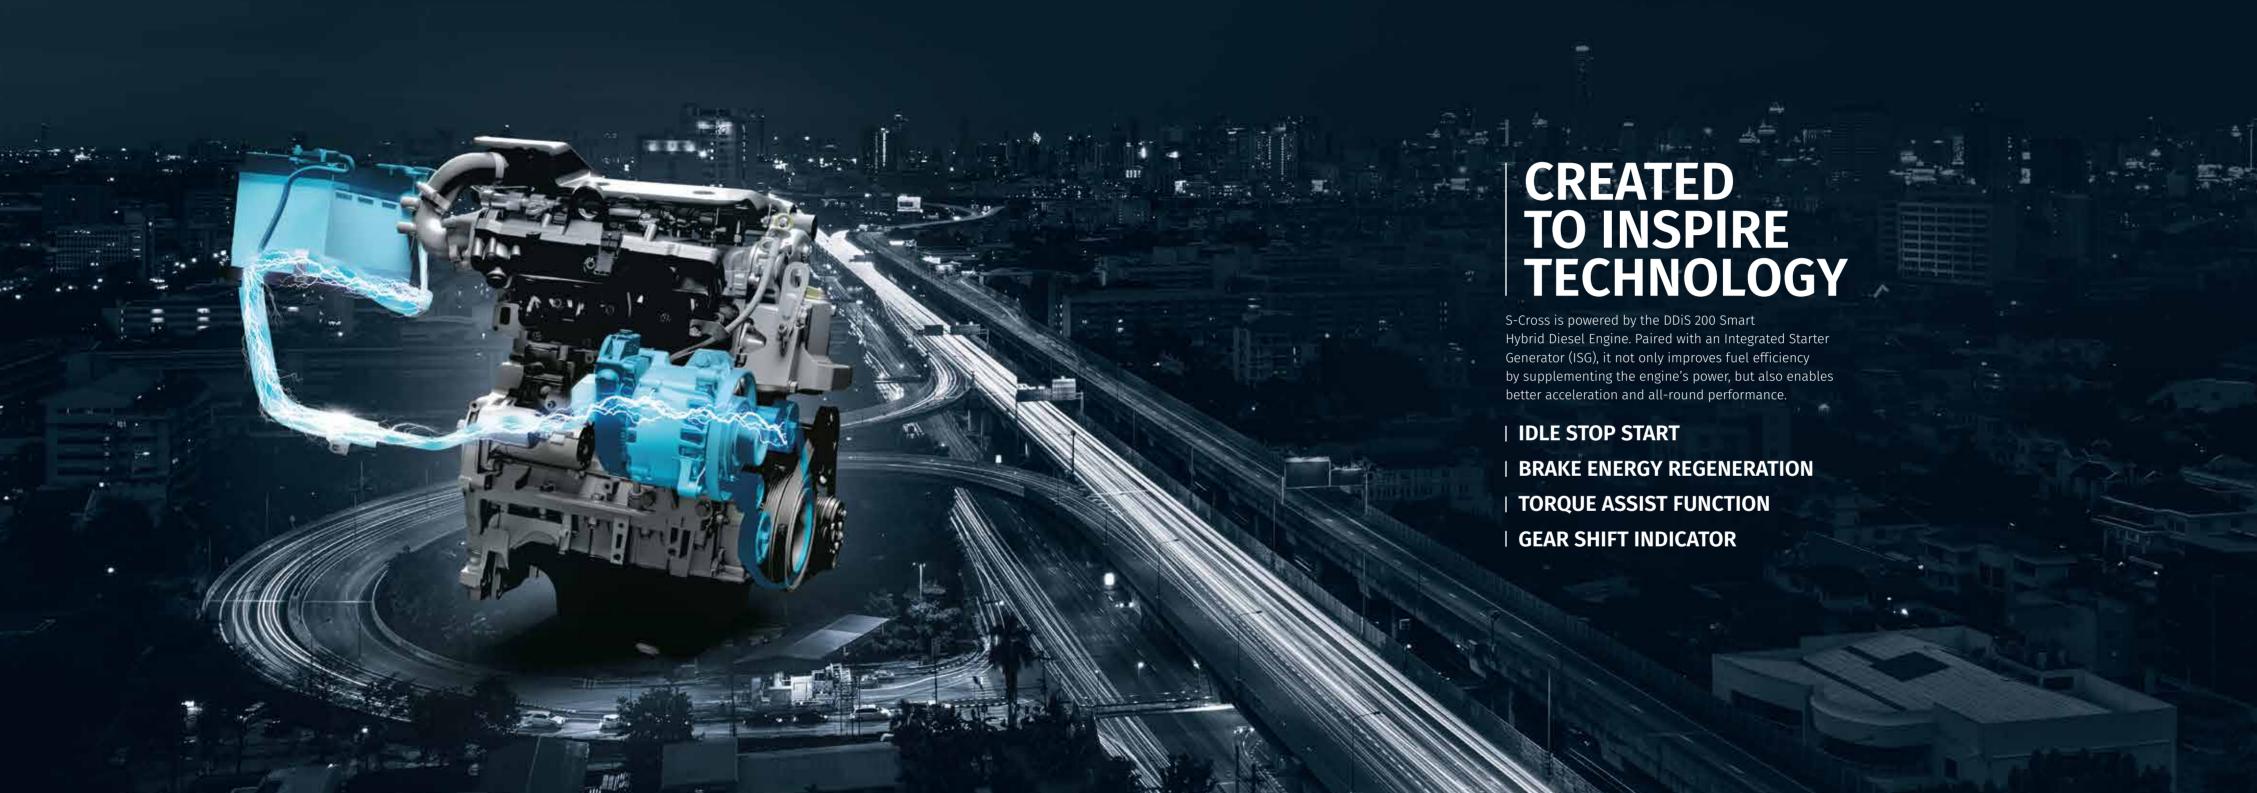

#### | MULTI-INFORMATION DISPLAY

Stay updated with the vehicle's vital information on the Hi-definition TFT screen that displays a multitude of information including fuel consumption, a trip meter, driving range and a Gear Shift Indicator.