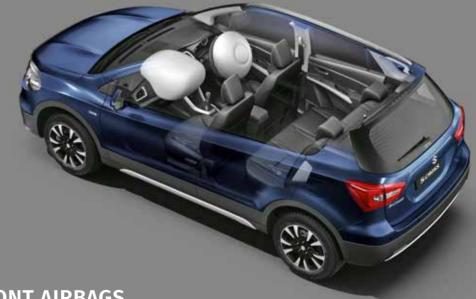

IRE SAFER ROADS

Crafted using the finest materials, the S-Cross provides a reliable structure and lightness of body to preserve fuel efficiency while making it a safe space, even at high speeds.



#### | HIGH-RIGIDITY AND LOW-WEIGHT BODY STRUCTURE

The body of the S-Cross is stiff and light thanks to the effective use of high-tensile steel. It helps in providing stable handling and a great fuel economy.



#### | HIGH-PERFORMANCE SUSPENSION

The suspension is tuned to ensure the best possible combination of stability, comfort and quiet spirit.





#### | SUZUKI-TECT BODY

Suzuki's Total Effective Control technology (TECT) concept results in effective absorption and dispersion of crash energy. The extensive use of high-tensile steel for major parts makes the body light and crashworthy.



#### | DUAL FRONT AIRBAGS

Front airbags for the driver and passenger mitigate the collision forces inflicted on the head in the event of frontal impact.



| Signa