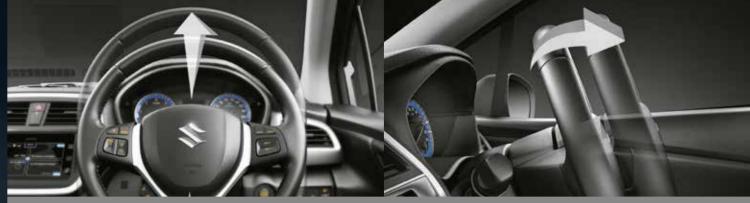

### | ADJUSTABLE STEERING WHEEL

The steering column features a telescopic and tilt adjustment for your comfort.