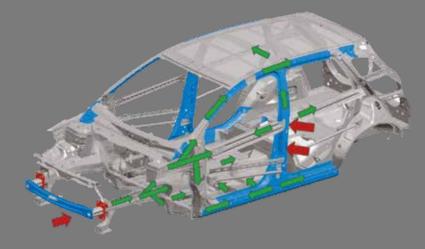

#### | SUZUKI-TECT BODY

Suzuki's Total Effective Control technology (TECT) concept results in effective absorption and dispersion of crash energy. The extensive use of high-tensile steel for major parts makes the body light and crashworthy.