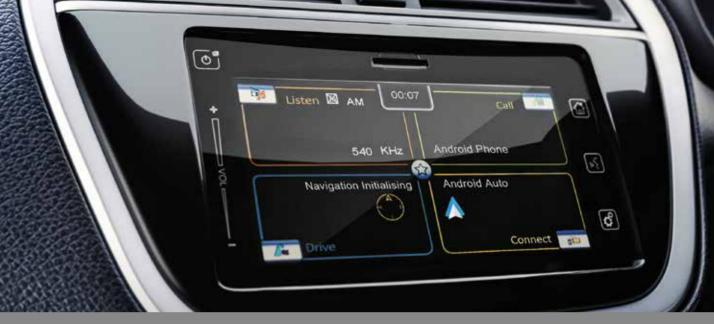

#### SMARTPLAY INFOTAINMENT SYSTEM

Enjoy seamless entertainment on-the-go with the power of both, Apple CarPlay and Android Auto. Synchronise your phone and enjoy the large touchscreen with endless entertainment and a complete Navigation System.

#### androidauto

Android Auto™ extends the Android platform into the car in a way that's purpose-built for driving. It is designed to minimise distraction so you can focus on driving with Google™ services like Google Maps™ and Google Search™. Get the Android Auto app on Google Play™.

\*Apple and iPhone are trademarks of Apple Inc., registered in the

U.S. and other countries. Apple CarPlay is a trademark of Apple Inc. Apple CarPlay is available

http://www.apple.com/jos/feature-availability/#applecarplay-applecarplay.