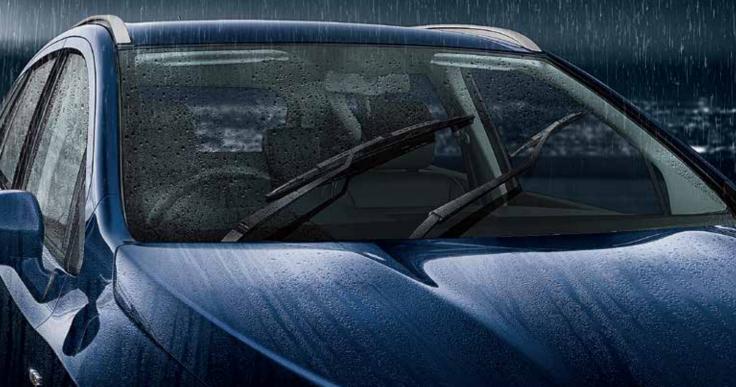

#### | AUTO RAIN SENSING WIPERS

- | INTERNALLY ADJUSTABLE ORVMs
- | SKID PLATE GARNISH