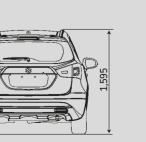

95 Wheelbase (mm) 2,600 Boot Space (L) (Rear seatback folded) 810\*\* Boot Space (L) (Rear seatback raised at 1st position) 353\*\* Boot Space (L) (Rear seatback raised at 2nd position) 375\*\* Turning Radius (m) 5.5 Seating Capacity DRIVE. TRANSMISSION Drive System 2 WD Transmission 5MT **BRAKE, SUSPENSION** Front Brakes Ventilated Disc Solid Disc Rear Brakes Front Suspension McPherson Strut with coil spring Rear Suspension Torsion Beam with coil spring Tyre Size 215/60 R16 (Steel & Alloy) WEIGHTS Kerb Weight - kg 1215-1240

Spare wheel material is steel and spare tyre - 215/60 R16.

GVW (kg)



\*Fuel efficiency as certified by test agency under rule 115 of CMVR 1989. \*\*VDA Method.



1670



**AVAILABLE COLOURS** 







▲ Caffeine Brown





▲ Granite Grey





▲ Premium Silver









4,300

### $N \mathrel{E} X \mathrel{A}$