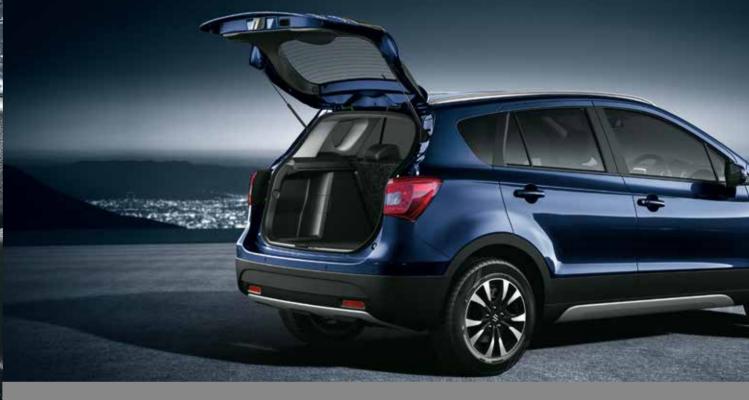

### | FLEXIBLE USAGE SPACE

The rear seatback can be folded down to create a bigger luggage area that is nearly flat. To allow easy loading and unloading of the spare tyre, the luggage board can also be mounted at an angle.