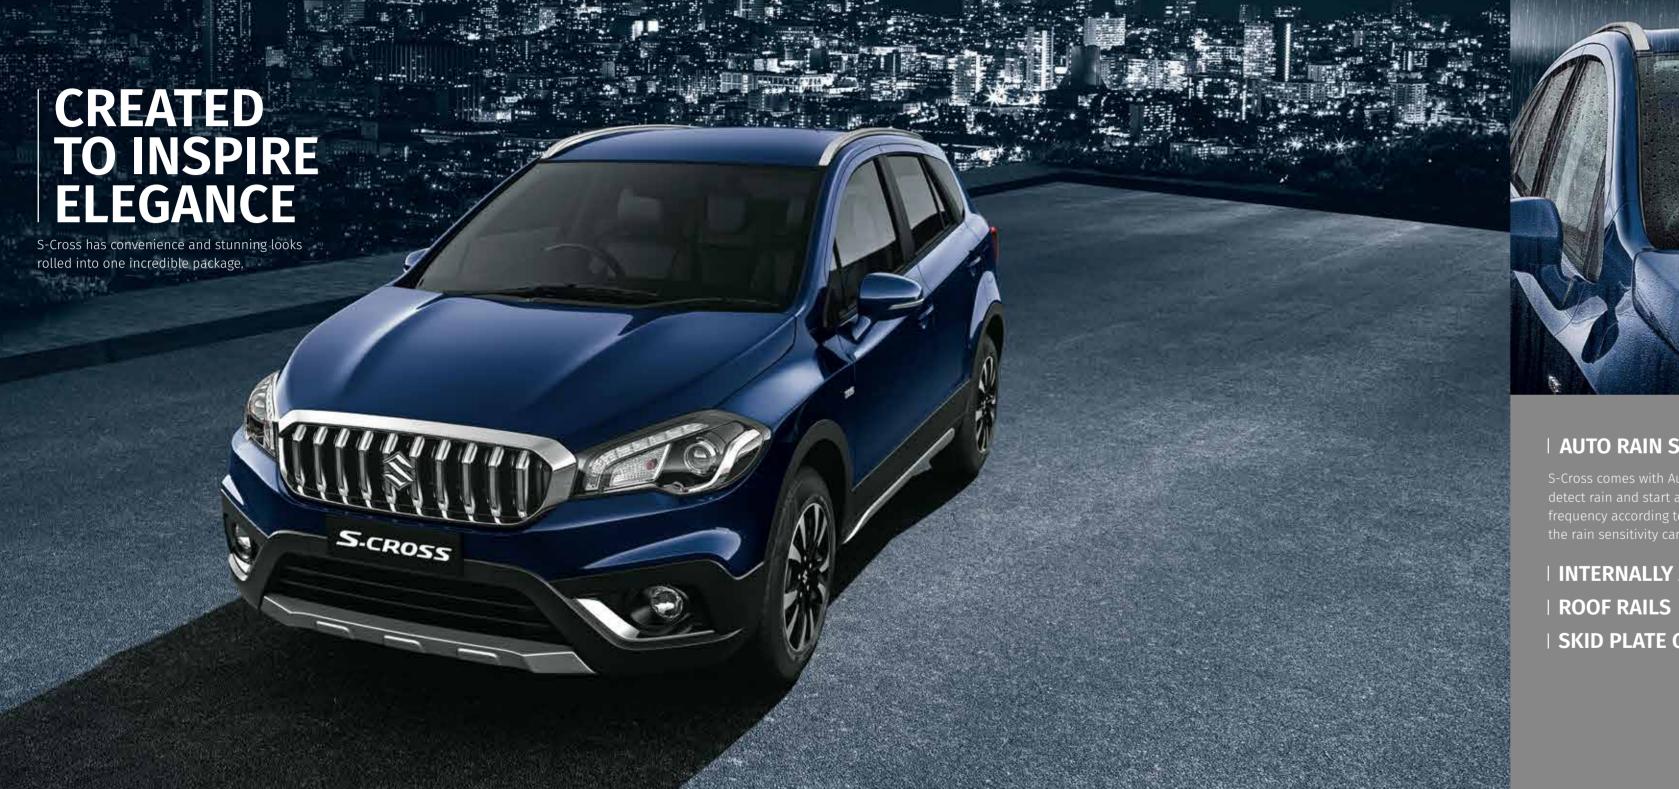

#### | AUTO RAIN SENSING WIPERS

- | INTERNALLY ADJUSTABLE ORVMs
- | SKID PLATE GARNISH